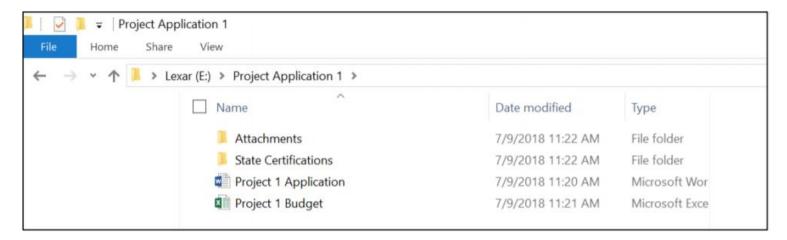

### **Project Application's Sub-Folders**

Application Instructions: https://www.ncceh.org/files/9237/

## Flash Drive Order

Application Instructions: https://www.ncceh.org/files/9237/