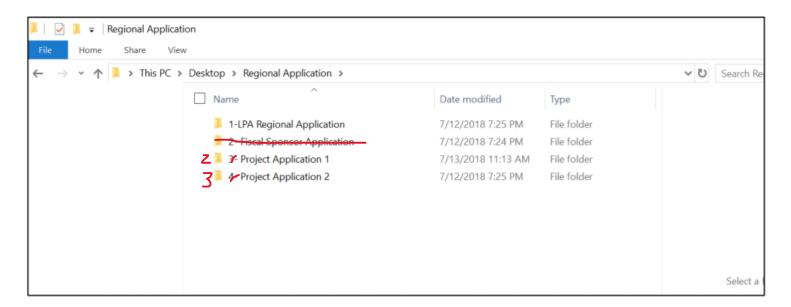

## Flash Drive Order

### Main Folders on Flash Drive

Application Instructions: https://www.ncceh.org/files/9237/

### Flash Drive Order