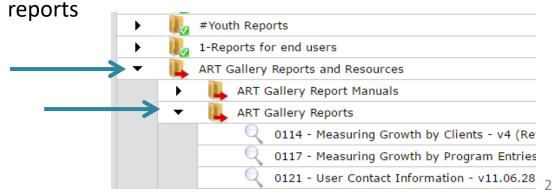

## The Data Center at NCCEH

May 2017

Select Connect to ART from top right hand corner of the Home Dashboard.

Click the triangle beside the Public Folder to expand it.

Click the triangles next to the ART Gallery Reports and Resources and then the ART Gallery Reports to find a list of

Reports are listed in numerical order. Find the row that lists our 0252 Data Completeness Report Card (EE).

To schedule an ART report, click the magnifying glass next to report. We recommend scheduling all ART reports.