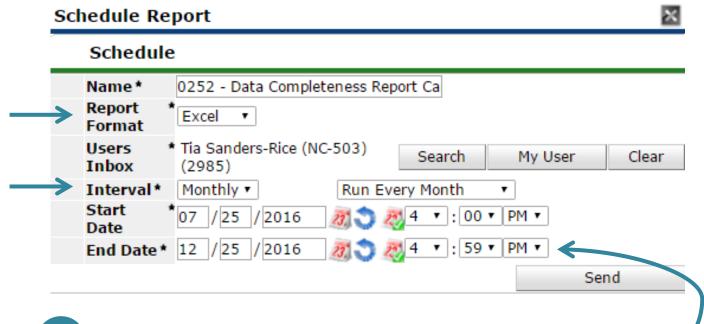

8 Click the Next button to schedule the report.

Select the desired Report Format and Interval from the drop down menus. We recommend Excel for report format and a monthly interval through the end of the year.

- 10 Change the End Date time to allow the report at least 1 hour to run. In the example above, we've edited the End Date time to reflect 4:59 PM.
- Click Send. Check your ART inbox after several minutes to download the report.