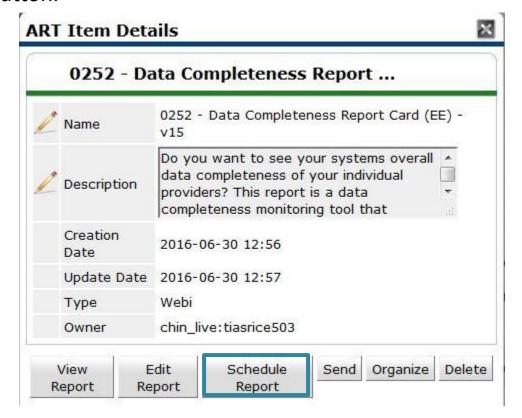

In the ART Item Details window, select the Schedule Report button.

Complete the prompts below by clicking on each prompt and entering or selecting the suggested text. Do not click Next until you have entered all prompts. You may skip prompts that say "optional". The text below is just an example. Each report has different prompts. Please contact us if you need assistance completing them in ART.