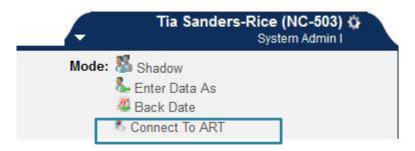

## The Data Center at NCCEH

May 2017

Select Connect to ART from top right hand corner of the Home Dashboard.

Click the triangle beside the Public Folder to expand it.

Click the triangles next to the ART Gallery Reports and Resources and then the ART Gallery Reports to find a list of