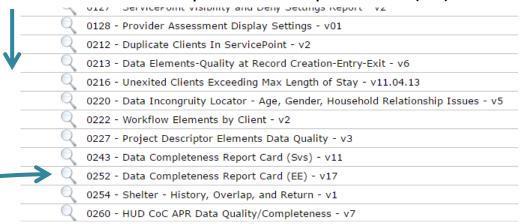

Reports are listed in numerical order. Find the row that lists our 0252 Data Completeness Report Card (EE).

To schedule an ART report, click the magnifying glass next to report. We recommend scheduling all ART reports.