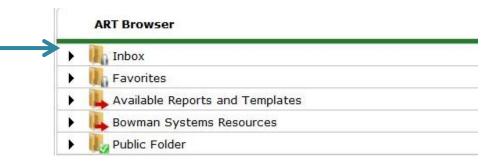

## The Data Center at NCCEH

May 2017

Select Connect to ART from top right hand corner of the Home Dashboard.

Click the triangle beside the Public Folder to expand it.

Click the triangles next to the ART Gallery Reports and Resources and then the ART Gallery Reports to find a list of

Reports are listed in numerical order. Find the row that lists our 0252 Data Completeness Report Card (EE).

To schedule an ART report, click the magnifying glass next to report. We recommend scheduling all ART reports.