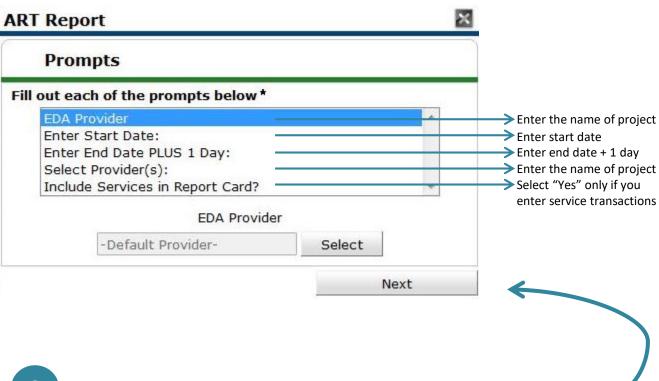

In the ART Item Details window, select the Schedule Report button.

Complete the prompts below by clicking on each prompt and entering or selecting the suggested text. Do not click Next until you have entered all prompts. You may skip prompts that say "optional". The text below is just an example. Each report has different prompts. Please contact us if you need assistance completing them in ART.