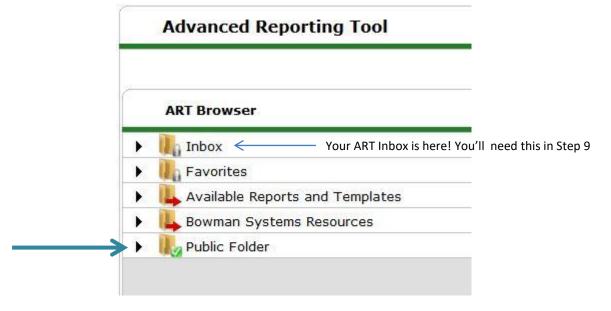

## The Data Center at NCCEH

May 2017

Select Connect to ART from top right hand corner of the Home Dashboard.

Click the triangle beside the Public Folder to expand it.

Click the triangles next to the ART Gallery Reports and Resources and then the ART Gallery Reports to find a list of