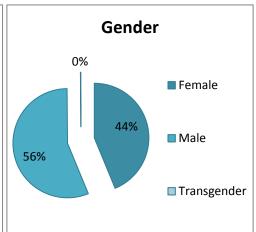

|      | TOTAL HOMELESS COUNT (all people)                                                                                                                                                           |     |     |     |      |  |  |
|------|---------------------------------------------------------------------------------------------------------------------------------------------------------------------------------------------|-----|-----|-----|------|--|--|
|      | Emergency & Transitional Seasonal Housing Unsheltered TOTAL                                                                                                                                 |     |     |     |      |  |  |
| Hous | Households with Adults <u>and</u> Children (adults and children who are together on the night of the count)                                                                                 |     |     |     |      |  |  |
| 1    | Number of Households                                                                                                                                                                        | 201 | 65  | 76  | 342  |  |  |
| 2    | Total Number of People                                                                                                                                                                      | 627 | 208 | 277 | 1112 |  |  |
| 3    | # of People age 17 or younger                                                                                                                                                               | 382 | 135 | 164 | 681  |  |  |
| 4    | # of People age 18-24                                                                                                                                                                       | 35  | 7   | 5   | 47   |  |  |
| 5    | # of People age 25 or older                                                                                                                                                                 | 210 | 66  | 108 | 384  |  |  |
| 6    | # of People in Chronically Homeless Families<br>(head of household has a disability AND has been homeless<br>for at least 1 year or has had 4 episodes totaling 12 mos. in<br>last 3 years) | 31  |     | 60  | 91   |  |  |
| 7    | # of Households that are Chronically Homeless                                                                                                                                               | 10  |     | 19  | 29   |  |  |
|      | Gender (adults and children)                                                                                                                                                                |     |     |     |      |  |  |
| 8    | Female                                                                                                                                                                                      | 395 | 130 | 147 | 672  |  |  |
| 9    | Male                                                                                                                                                                                        | 231 | 78  | 130 | 439  |  |  |
| 10   | Transgender                                                                                                                                                                                 | 1   | 0   | 0   | 1    |  |  |
|      | Ethnicity (adults and children)                                                                                                                                                             |     |     |     |      |  |  |
| 11   | Non-Hispanic/Non-Latino                                                                                                                                                                     | 596 | 173 | 259 | 1028 |  |  |
| 12   | Hispanic/Latino                                                                                                                                                                             | 31  | 35  | 18  | 84   |  |  |
|      | Race (adults and children)                                                                                                                                                                  |     |     |     |      |  |  |
| _    | White                                                                                                                                                                                       | 244 | 82  | 180 | 506  |  |  |
| 14   | Black or African-American                                                                                                                                                                   | 281 | 113 | 71  | 465  |  |  |
|      | Asian                                                                                                                                                                                       | 4   | 1   | 0   | 5    |  |  |
| _    | American Indian or Alaska Native                                                                                                                                                            | 50  | 0   | 0   | 50   |  |  |
| 17   | Native Hawaiian or Other Pacific Islander                                                                                                                                                   | 1   | 0   | 4   | 5    |  |  |
| 18   | Multiple Races                                                                                                                                                                              | 47  | 12  | 22  | 81   |  |  |

|                                                          |                                                                                                                                                                                                                                                                                             | Emergency & Transitional   |                                 | Lincholtonod                         | TOTAL                                  |
|----------------------------------------------------------|---------------------------------------------------------------------------------------------------------------------------------------------------------------------------------------------------------------------------------------------------------------------------------------------|----------------------------|---------------------------------|--------------------------------------|----------------------------------------|
|                                                          |                                                                                                                                                                                                                                                                                             | Seasonal                   | Housing                         | Unsheltered                          | TOTAL                                  |
| Hous                                                     | seholds <u>without</u> Children (single adults, adult couples v                                                                                                                                                                                                                             | vithout childre            | n, adults with                  | adult sons/dau                       | ghters)                                |
| 19                                                       | Number of Households                                                                                                                                                                                                                                                                        | 1040                       | 234                             | 515                                  | 1789                                   |
| 20                                                       | Total Number of People                                                                                                                                                                                                                                                                      | 1053                       | 235                             | 548                                  | 1836                                   |
| 21                                                       | # of People age 18-24                                                                                                                                                                                                                                                                       | 102                        | 9                               | 47                                   | 158                                    |
| 22                                                       | # of People age 25 or older                                                                                                                                                                                                                                                                 | 951                        | 226                             | 501                                  | 1678                                   |
|                                                          | # of People who are Chronically Homeless (have a                                                                                                                                                                                                                                            |                            |                                 |                                      |                                        |
| 23                                                       | disability AND have been homeless for at least 1 year or                                                                                                                                                                                                                                    | 134                        |                                 | 122                                  | 256                                    |
|                                                          | have had 4 episodes totaling 12 mos. in last 3 yrs.)                                                                                                                                                                                                                                        |                            |                                 |                                      |                                        |
|                                                          | Gender                                                                                                                                                                                                                                                                                      |                            |                                 |                                      |                                        |
|                                                          | Female                                                                                                                                                                                                                                                                                      | 379                        | 61                              | 177                                  | 617                                    |
| -                                                        | Male                                                                                                                                                                                                                                                                                        | 673                        | 174                             | 369                                  | 1216                                   |
| 26                                                       | Transgender                                                                                                                                                                                                                                                                                 | 1                          | 0                               | 2                                    | 3                                      |
|                                                          | Ethnicity                                                                                                                                                                                                                                                                                   |                            |                                 |                                      |                                        |
| -                                                        | Non-Hispanic/Non-Latino                                                                                                                                                                                                                                                                     | 1039                       | 230                             | 535                                  | 1804                                   |
| 28                                                       | Hispanic/Latino                                                                                                                                                                                                                                                                             | 14                         | 5                               | 13                                   | 32                                     |
|                                                          | Race                                                                                                                                                                                                                                                                                        |                            |                                 |                                      |                                        |
|                                                          | White                                                                                                                                                                                                                                                                                       | 614                        | 109                             | 322                                  | 1045                                   |
| $\vdash$                                                 | Black or African-American                                                                                                                                                                                                                                                                   | 404                        | 81                              | 192                                  | 677                                    |
|                                                          | Asian                                                                                                                                                                                                                                                                                       | 5                          | 1                               | 12                                   | 18                                     |
| _                                                        | American Indian or Alaska Native                                                                                                                                                                                                                                                            | 14                         | 1                               | 17                                   | 32                                     |
| 33                                                       | Native Hawaiian or Other Pacific Islander                                                                                                                                                                                                                                                   | 1                          | 0                               | 3                                    | 4                                      |
|                                                          | Multiple Races                                                                                                                                                                                                                                                                              | 15                         | 43                              | 2                                    | 60                                     |
|                                                          | seholds of <u>Only</u> Children ( <u>all</u> members of household are                                                                                                                                                                                                                       | e under 18: una            | accompanied c                   | hildren, adoles                      | cent parents                           |
|                                                          | their children, adolescent siblings, etc.)                                                                                                                                                                                                                                                  |                            |                                 |                                      |                                        |
| $\vdash$                                                 | Number of Households                                                                                                                                                                                                                                                                        | 2                          | 3                               | 9                                    | 14                                     |
| 36                                                       | Total Number of Children age 17 or younger                                                                                                                                                                                                                                                  | 2                          | 3                               | 10                                   | 15                                     |
|                                                          | # of Unaccompanied Children who are Chronically                                                                                                                                                                                                                                             |                            |                                 |                                      |                                        |
| 37                                                       | Homeless (have a disability AND have been homeless for at                                                                                                                                                                                                                                   | 0                          |                                 | 1                                    | 1                                      |
|                                                          | least 1 year or have had 4 episodes totaling 12 mos. in last 3 years)                                                                                                                                                                                                                       |                            |                                 |                                      |                                        |
|                                                          | # of Parenting Youth & Children in Chronically                                                                                                                                                                                                                                              |                            |                                 |                                      |                                        |
|                                                          | -                                                                                                                                                                                                                                                                                           |                            |                                 |                                      |                                        |
|                                                          | Homeless Families (head of household has a disability                                                                                                                                                                                                                                       |                            |                                 |                                      |                                        |
| 38                                                       | Homeless Families (head of household has a disability  AND has been homeless for at least 1 year or has had 4                                                                                                                                                                               | 0                          |                                 | 0                                    | 0                                      |
| 38                                                       | Homeless Families (head of household has a disability AND has been homeless for at least 1 year or has had 4 episodes totaling 12 mos. in last 3 years)                                                                                                                                     | 0                          |                                 | 0                                    | 0                                      |
|                                                          | AND has been homeless for at least 1 year or has had 4                                                                                                                                                                                                                                      | -                          |                                 |                                      | -                                      |
| 38                                                       | AND has been homeless for at least 1 year or has had 4 episodes totaling 12 mos. in last 3 years)                                                                                                                                                                                           | 0                          |                                 | 0                                    | 0                                      |
|                                                          | AND has been homeless for at least 1 year or has had 4 episodes totaling 12 mos. in last 3 years) # of Parenting Youth Households that are Chronically                                                                                                                                      | -                          |                                 |                                      | -                                      |
| 39                                                       | AND has been homeless for at least 1 year or has had 4 episodes totaling 12 mos. in last 3 years) # of Parenting Youth Households that are Chronically Homeless                                                                                                                             | -                          | 2                               |                                      | -                                      |
| 39                                                       | AND has been homeless for at least 1 year or has had 4 episodes totaling 12 mos. in last 3 years) # of Parenting Youth Households that are Chronically Homeless Gender                                                                                                                      | 0                          | 2<br>1                          | 0                                    | 0                                      |
| 39<br>40<br>41                                           | AND has been homeless for at least 1 year or has had 4 episodes totaling 12 mos. in last 3 years) # of Parenting Youth Households that are Chronically Homeless Gender Female                                                                                                               | 0                          |                                 | 0 4                                  | 0 8                                    |
| 39<br>40<br>41                                           | AND has been homeless for at least 1 year or has had 4 episodes totaling 12 mos. in last 3 years) # of Parenting Youth Households that are Chronically Homeless Gender Female Male                                                                                                          | 0<br>2<br>0                | 1                               | 0<br>4<br>6                          | 0<br>8<br>7                            |
| 39<br>40<br>41<br>42                                     | AND has been homeless for at least 1 year or has had 4 episodes totaling 12 mos. in last 3 years) # of Parenting Youth Households that are Chronically Homeless Gender Female Male Transgender                                                                                              | 0<br>2<br>0                | 1                               | 0<br>4<br>6                          | 0<br>8<br>7                            |
| 39<br>40<br>41<br>42<br>43                               | AND has been homeless for at least 1 year or has had 4 episodes totaling 12 mos. in last 3 years) # of Parenting Youth Households that are Chronically Homeless Gender Female Male Transgender Ethnicity                                                                                    | 0<br>2<br>0<br>0           | 1 0                             | 0<br>4<br>6<br>0                     | 0<br>8<br>7<br>0                       |
| 39<br>40<br>41<br>42<br>43                               | AND has been homeless for at least 1 year or has had 4 episodes totaling 12 mos. in last 3 years) # of Parenting Youth Households that are Chronically Homeless Gender Female Male Transgender Ethnicity Non-Hispanic/Non-Latino                                                            | 0<br>2<br>0<br>0           | 1 0                             | 0<br>4<br>6<br>0                     | 0<br>8<br>7<br>0                       |
| 39<br>40<br>41<br>42<br>43<br>44                         | AND has been homeless for at least 1 year or has had 4 episodes totaling 12 mos. in last 3 years) # of Parenting Youth Households that are Chronically Homeless Gender Female Male Transgender Ethnicity Non-Hispanic/Non-Latino Hispanic/Latino                                            | 0<br>2<br>0<br>0           | 1 0                             | 0<br>4<br>6<br>0                     | 0<br>8<br>7<br>0                       |
| 39<br>40<br>41<br>42<br>43<br>44                         | AND has been homeless for at least 1 year or has had 4 episodes totaling 12 mos. in last 3 years) # of Parenting Youth Households that are Chronically Homeless Gender Female Male Transgender Ethnicity Non-Hispanic/Non-Latino Hispanic/Latino Race                                       | 0 2 0 0 2 0                | 1<br>0<br>3<br>0                | 0<br>4<br>6<br>0                     | 0<br>8<br>7<br>0                       |
| 39<br>40<br>41<br>42<br>43<br>44<br>45                   | AND has been homeless for at least 1 year or has had 4 episodes totaling 12 mos. in last 3 years) # of Parenting Youth Households that are Chronically Homeless Gender Female Male Transgender Ethnicity Non-Hispanic/Non-Latino Hispanic/Latino Race White                                 | 0<br>2<br>0<br>0<br>2<br>0 | 1<br>0<br>3<br>0                | 0<br>4<br>6<br>0<br>9<br>1           | 0<br>8<br>7<br>0<br>14<br>1            |
| 39<br>40<br>41<br>42<br>43<br>44<br>45<br>46<br>47       | AND has been homeless for at least 1 year or has had 4 episodes totaling 12 mos. in last 3 years) # of Parenting Youth Households that are Chronically Homeless Gender Female Male Transgender Ethnicity Non-Hispanic/Non-Latino Hispanic/Latino Race White Black or African-American       | 0<br>2<br>0<br>0<br>2<br>0 | 1<br>0<br>3<br>0                | 0<br>4<br>6<br>0<br>9<br>1           | 0<br>8<br>7<br>0<br>14<br>1            |
| 39<br>40<br>41<br>42<br>43<br>44<br>45<br>46<br>47<br>48 | AND has been homeless for at least 1 year or has had 4 episodes totaling 12 mos. in last 3 years) # of Parenting Youth Households that are Chronically Homeless Gender Female Male Transgender Ethnicity Non-Hispanic/Non-Latino Hispanic/Latino Race White Black or African-American Asian | 0<br>2<br>0<br>0<br>2<br>0 | 1<br>0<br>3<br>0<br>0<br>3<br>0 | 0<br>4<br>6<br>0<br>9<br>1<br>8<br>2 | 0<br>8<br>7<br>0<br>14<br>1<br>10<br>5 |