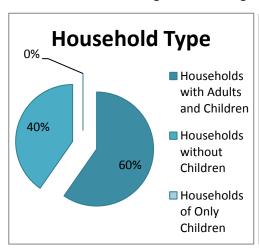

|      | TOTAL HOMELESS COUNT (all people)                                                                                                                                                           |     |     |     |      |  |  |
|------|---------------------------------------------------------------------------------------------------------------------------------------------------------------------------------------------|-----|-----|-----|------|--|--|
|      | Emergency & Transitional Seasonal Housing Unsheltered TOTAL                                                                                                                                 |     |     |     |      |  |  |
| Hous | Households with Adults <u>and</u> Children (adults and children who are together on the night of the count)                                                                                 |     |     |     |      |  |  |
| 1    | Number of Households                                                                                                                                                                        | 201 | 65  | 76  | 342  |  |  |
| 2    | Total Number of People                                                                                                                                                                      | 627 | 208 | 277 | 1112 |  |  |
| 3    | # of People age 17 or younger                                                                                                                                                               | 382 | 135 | 164 | 681  |  |  |
| 4    | # of People age 18-24                                                                                                                                                                       | 35  | 7   | 5   | 47   |  |  |
| 5    | # of People age 25 or older                                                                                                                                                                 | 210 | 66  | 108 | 384  |  |  |
| 6    | # of People in Chronically Homeless Families<br>(head of household has a disability AND has been homeless<br>for at least 1 year or has had 4 episodes totaling 12 mos. in<br>last 3 years) | 31  |     | 60  | 91   |  |  |
| 7    | # of Households that are Chronically Homeless                                                                                                                                               | 10  |     | 19  | 29   |  |  |
|      | Gender (adults and children)                                                                                                                                                                |     |     |     |      |  |  |
| 8    | Female                                                                                                                                                                                      | 395 | 130 | 147 | 672  |  |  |
| 9    | Male                                                                                                                                                                                        | 231 | 78  | 130 | 439  |  |  |
| 10   | Transgender                                                                                                                                                                                 | 1   | 0   | 0   | 1    |  |  |
|      | Ethnicity (adults and children)                                                                                                                                                             |     |     |     |      |  |  |
| 11   | Non-Hispanic/Non-Latino                                                                                                                                                                     | 596 | 173 | 259 | 1028 |  |  |
| 12   | Hispanic/Latino                                                                                                                                                                             | 31  | 35  | 18  | 84   |  |  |
|      | Race (adults and children)                                                                                                                                                                  |     |     |     |      |  |  |
| _    | White                                                                                                                                                                                       | 244 | 82  | 180 | 506  |  |  |
| 14   | Black or African-American                                                                                                                                                                   | 281 | 113 | 71  | 465  |  |  |
|      | Asian                                                                                                                                                                                       | 4   | 1   | 0   | 5    |  |  |
| _    | American Indian or Alaska Native                                                                                                                                                            | 50  | 0   | 0   | 50   |  |  |
| 17   | Native Hawaiian or Other Pacific Islander                                                                                                                                                   | 1   | 0   | 4   | 5    |  |  |
| 18   | Multiple Races                                                                                                                                                                              | 47  | 12  | 22  | 81   |  |  |

|                                                          |                                                                                                                                                                                                                                                                                             | Emergency & Transitional   |                                 | Lincholtonod                         | TOTAL                                  |
|----------------------------------------------------------|---------------------------------------------------------------------------------------------------------------------------------------------------------------------------------------------------------------------------------------------------------------------------------------------|----------------------------|---------------------------------|--------------------------------------|----------------------------------------|
|                                                          |                                                                                                                                                                                                                                                                                             | Seasonal                   | Housing                         | Unsheltered                          | TOTAL                                  |
| Hous                                                     | seholds <u>without</u> Children (single adults, adult couples v                                                                                                                                                                                                                             | vithout childre            | n, adults with                  | adult sons/dau                       | ghters)                                |
| 19                                                       | Number of Households                                                                                                                                                                                                                                                                        | 1040                       | 234                             | 515                                  | 1789                                   |
| 20                                                       | Total Number of People                                                                                                                                                                                                                                                                      | 1053                       | 235                             | 548                                  | 1836                                   |
| 21                                                       | # of People age 18-24                                                                                                                                                                                                                                                                       | 102                        | 9                               | 47                                   | 158                                    |
| 22                                                       | # of People age 25 or older                                                                                                                                                                                                                                                                 | 951                        | 226                             | 501                                  | 1678                                   |
|                                                          | # of People who are Chronically Homeless (have a                                                                                                                                                                                                                                            |                            |                                 |                                      |                                        |
| 23                                                       | disability AND have been homeless for at least 1 year or                                                                                                                                                                                                                                    | 134                        |                                 | 122                                  | 256                                    |
|                                                          | have had 4 episodes totaling 12 mos. in last 3 yrs.)                                                                                                                                                                                                                                        |                            |                                 |                                      |                                        |
|                                                          | Gender                                                                                                                                                                                                                                                                                      |                            |                                 |                                      |                                        |
|                                                          | Female                                                                                                                                                                                                                                                                                      | 379                        | 61                              | 177                                  | 617                                    |
| -                                                        | Male                                                                                                                                                                                                                                                                                        | 673                        | 174                             | 369                                  | 1216                                   |
| 26                                                       | Transgender                                                                                                                                                                                                                                                                                 | 1                          | 0                               | 2                                    | 3                                      |
|                                                          | Ethnicity                                                                                                                                                                                                                                                                                   |                            |                                 |                                      |                                        |
| -                                                        | Non-Hispanic/Non-Latino                                                                                                                                                                                                                                                                     | 1039                       | 230                             | 535                                  | 1804                                   |
| 28                                                       | Hispanic/Latino                                                                                                                                                                                                                                                                             | 14                         | 5                               | 13                                   | 32                                     |
|                                                          | Race                                                                                                                                                                                                                                                                                        |                            |                                 |                                      |                                        |
|                                                          | White                                                                                                                                                                                                                                                                                       | 614                        | 109                             | 322                                  | 1045                                   |
| $\vdash$                                                 | Black or African-American                                                                                                                                                                                                                                                                   | 404                        | 81                              | 192                                  | 677                                    |
|                                                          | Asian                                                                                                                                                                                                                                                                                       | 5                          | 1                               | 12                                   | 18                                     |
| _                                                        | American Indian or Alaska Native                                                                                                                                                                                                                                                            | 14                         | 1                               | 17                                   | 32                                     |
| 33                                                       | Native Hawaiian or Other Pacific Islander                                                                                                                                                                                                                                                   | 1                          | 0                               | 3                                    | 4                                      |
|                                                          | Multiple Races                                                                                                                                                                                                                                                                              | 15                         | 43                              | 2                                    | 60                                     |
|                                                          | seholds of <u>Only</u> Children ( <u>all</u> members of household are                                                                                                                                                                                                                       | e under 18: una            | accompanied c                   | hildren, adoles                      | cent parents                           |
|                                                          | their children, adolescent siblings, etc.)                                                                                                                                                                                                                                                  |                            |                                 |                                      |                                        |
| $\vdash$                                                 | Number of Households                                                                                                                                                                                                                                                                        | 2                          | 3                               | 9                                    | 14                                     |
| 36                                                       | Total Number of Children age 17 or younger                                                                                                                                                                                                                                                  | 2                          | 3                               | 10                                   | 15                                     |
|                                                          | # of Unaccompanied Children who are Chronically                                                                                                                                                                                                                                             |                            |                                 |                                      |                                        |
| 37                                                       | Homeless (have a disability AND have been homeless for at                                                                                                                                                                                                                                   | 0                          |                                 | 1                                    | 1                                      |
|                                                          | least 1 year or have had 4 episodes totaling 12 mos. in last 3 years)                                                                                                                                                                                                                       |                            |                                 |                                      |                                        |
|                                                          | # of Parenting Youth & Children in Chronically                                                                                                                                                                                                                                              |                            |                                 |                                      |                                        |
|                                                          | -                                                                                                                                                                                                                                                                                           |                            |                                 |                                      |                                        |
|                                                          | Homeless Families (head of household has a disability                                                                                                                                                                                                                                       |                            |                                 |                                      |                                        |
| 38                                                       | Homeless Families (head of household has a disability  AND has been homeless for at least 1 year or has had 4                                                                                                                                                                               | 0                          |                                 | 0                                    | 0                                      |
| 38                                                       | Homeless Families (head of household has a disability AND has been homeless for at least 1 year or has had 4 episodes totaling 12 mos. in last 3 years)                                                                                                                                     | 0                          |                                 | 0                                    | 0                                      |
|                                                          | AND has been homeless for at least 1 year or has had 4                                                                                                                                                                                                                                      | -                          |                                 |                                      | -                                      |
| 38                                                       | AND has been homeless for at least 1 year or has had 4 episodes totaling 12 mos. in last 3 years)                                                                                                                                                                                           | 0                          |                                 | 0                                    | 0                                      |
|                                                          | AND has been homeless for at least 1 year or has had 4 episodes totaling 12 mos. in last 3 years) # of Parenting Youth Households that are Chronically                                                                                                                                      | -                          |                                 |                                      | -                                      |
| 39                                                       | AND has been homeless for at least 1 year or has had 4 episodes totaling 12 mos. in last 3 years) # of Parenting Youth Households that are Chronically Homeless                                                                                                                             | -                          | 2                               |                                      | -                                      |
| 39                                                       | AND has been homeless for at least 1 year or has had 4 episodes totaling 12 mos. in last 3 years) # of Parenting Youth Households that are Chronically Homeless Gender                                                                                                                      | 0                          | 2<br>1                          | 0                                    | 0                                      |
| 39<br>40<br>41                                           | AND has been homeless for at least 1 year or has had 4 episodes totaling 12 mos. in last 3 years) # of Parenting Youth Households that are Chronically Homeless Gender Female                                                                                                               | 0                          |                                 | 0 4                                  | 0 8                                    |
| 39<br>40<br>41                                           | AND has been homeless for at least 1 year or has had 4 episodes totaling 12 mos. in last 3 years) # of Parenting Youth Households that are Chronically Homeless Gender Female Male                                                                                                          | 0<br>2<br>0                | 1                               | 0<br>4<br>6                          | 0<br>8<br>7                            |
| 39<br>40<br>41<br>42                                     | AND has been homeless for at least 1 year or has had 4 episodes totaling 12 mos. in last 3 years) # of Parenting Youth Households that are Chronically Homeless Gender Female Male Transgender                                                                                              | 0<br>2<br>0                | 1                               | 0<br>4<br>6                          | 0<br>8<br>7                            |
| 39<br>40<br>41<br>42<br>43                               | AND has been homeless for at least 1 year or has had 4 episodes totaling 12 mos. in last 3 years) # of Parenting Youth Households that are Chronically Homeless Gender Female Male Transgender Ethnicity                                                                                    | 0<br>2<br>0<br>0           | 1 0                             | 0<br>4<br>6<br>0                     | 0<br>8<br>7<br>0                       |
| 39<br>40<br>41<br>42<br>43                               | AND has been homeless for at least 1 year or has had 4 episodes totaling 12 mos. in last 3 years) # of Parenting Youth Households that are Chronically Homeless Gender Female Male Transgender Ethnicity Non-Hispanic/Non-Latino                                                            | 0<br>2<br>0<br>0           | 1 0                             | 0<br>4<br>6<br>0                     | 0<br>8<br>7<br>0                       |
| 39<br>40<br>41<br>42<br>43<br>44                         | AND has been homeless for at least 1 year or has had 4 episodes totaling 12 mos. in last 3 years) # of Parenting Youth Households that are Chronically Homeless Gender Female Male Transgender Ethnicity Non-Hispanic/Non-Latino Hispanic/Latino                                            | 0<br>2<br>0<br>0           | 1 0                             | 0<br>4<br>6<br>0                     | 0<br>8<br>7<br>0                       |
| 39<br>40<br>41<br>42<br>43<br>44                         | AND has been homeless for at least 1 year or has had 4 episodes totaling 12 mos. in last 3 years) # of Parenting Youth Households that are Chronically Homeless Gender Female Male Transgender Ethnicity Non-Hispanic/Non-Latino Hispanic/Latino Race                                       | 0 2 0 0 2 0                | 1<br>0<br>3<br>0                | 0<br>4<br>6<br>0                     | 0<br>8<br>7<br>0                       |
| 39<br>40<br>41<br>42<br>43<br>44<br>45                   | AND has been homeless for at least 1 year or has had 4 episodes totaling 12 mos. in last 3 years) # of Parenting Youth Households that are Chronically Homeless Gender Female Male Transgender Ethnicity Non-Hispanic/Non-Latino Hispanic/Latino Race White                                 | 0<br>2<br>0<br>0<br>2<br>0 | 1<br>0<br>3<br>0                | 0<br>4<br>6<br>0<br>9<br>1           | 0<br>8<br>7<br>0<br>14<br>1            |
| 39<br>40<br>41<br>42<br>43<br>44<br>45<br>46<br>47       | AND has been homeless for at least 1 year or has had 4 episodes totaling 12 mos. in last 3 years) # of Parenting Youth Households that are Chronically Homeless Gender Female Male Transgender Ethnicity Non-Hispanic/Non-Latino Hispanic/Latino Race White Black or African-American       | 0<br>2<br>0<br>0<br>2<br>0 | 1<br>0<br>3<br>0                | 0<br>4<br>6<br>0<br>9<br>1           | 0<br>8<br>7<br>0<br>14<br>1            |
| 39<br>40<br>41<br>42<br>43<br>44<br>45<br>46<br>47<br>48 | AND has been homeless for at least 1 year or has had 4 episodes totaling 12 mos. in last 3 years) # of Parenting Youth Households that are Chronically Homeless Gender Female Male Transgender Ethnicity Non-Hispanic/Non-Latino Hispanic/Latino Race White Black or African-American Asian | 0<br>2<br>0<br>0<br>2<br>0 | 1<br>0<br>3<br>0<br>0<br>3<br>0 | 0<br>4<br>6<br>0<br>9<br>1<br>8<br>2 | 0<br>8<br>7<br>0<br>14<br>1<br>10<br>5 |