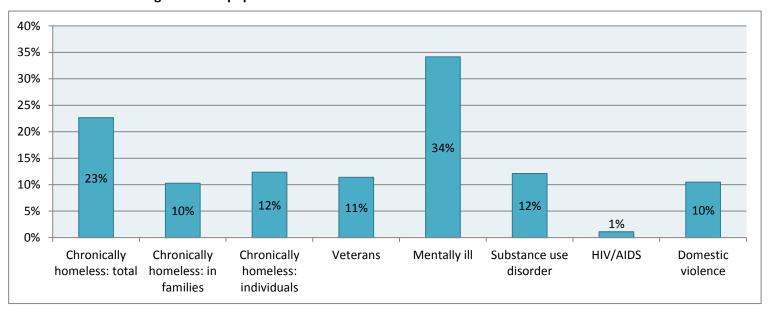

| TOTALS |                                                     |      |     |     |      |
|--------|-----------------------------------------------------|------|-----|-----|------|
| 51     | Total Homeless People (Rows 2+20+36)                | 1682 | 446 | 835 | 2963 |
| 52     | Total People Age 18 and Over (Rows 4+5+20)          | 1298 | 308 | 661 | 2267 |
| I 53   | Total Chronically Homeless People (Rows 6+23+37+38) | 165  |     | 183 | 348  |

| HOMELESS SUBPOPULATION COUNT (adults only) |                                                         |                      |                         |                |           |
|--------------------------------------------|---------------------------------------------------------|----------------------|-------------------------|----------------|-----------|
|                                            |                                                         | Emergency & Seasonal | Transitional<br>Housing | Unsheltered    | TOTAL     |
| SUBI                                       | POPULATIONS: How many <u>adults</u> are:                |                      |                         |                |           |
| 54                                         | Seriously Mentally III                                  | 178                  | 32                      | 112            | 322       |
| 55                                         | Substance Use Disorder                                  | 162                  | 73                      | 108            | 343       |
| 56                                         | Persons with HIV/AIDS                                   | 10                   | 1                       | 3              | 14        |
| 57                                         | Victims of Domestic Violence (optional)                 | 303                  | 53                      | 75             | 431       |
| DISC                                       | HARGES: How many <u>adults</u> were discharged from the | following place      | s within 30 da          | ys of becoming | homeless? |
| 58                                         | Criminal Justice System (jails, prisons)                | 56                   | 16                      | 38             | 110       |
| 59                                         | Behavioral Health (mental health/substance use)         | 32                   | 14                      | 5              | 51        |
| 60                                         | Health Care System (hospitals)                          | 53                   | 2                       | 12             | 67        |

## **VETERAN SUBPOPULATION COUNT:**

Out of the total households, please list the following information for <u>households that included a veteran</u>.

|      |                                                                                                                                                                                                    | Emergency & Seasonal | Transitional<br>Housing | Unsheltered     | TOTAL      |
|------|----------------------------------------------------------------------------------------------------------------------------------------------------------------------------------------------------|----------------------|-------------------------|-----------------|------------|
| Vete | eran Households with Adults <u>and</u> Children (adults and child                                                                                                                                  | dren who are to      | ogether on the          | night of the co | unt)       |
| 61   | Number of Households                                                                                                                                                                               | 1                    | 1                       | 5               | 7          |
| 62   | Total Number of People                                                                                                                                                                             | 3                    | 3                       | 21              | 27         |
| 63   | Total Number of Veterans                                                                                                                                                                           | 1                    | 1                       | 5               | 7          |
| 64   | # of People in Chronically Homeless Families<br>(head of household has a disability <b>AND</b> has been homeless for<br>at least 1 year or has had 4 episodes totaling 12 mos. in last 3<br>years) | 0                    |                         | 4               | 4          |
| 65   | # of Households that are Chronically Homeless                                                                                                                                                      | 0                    |                         | 1               | 1          |
|      | Gender (veterans only)                                                                                                                                                                             |                      |                         |                 |            |
| 66   | Female                                                                                                                                                                                             | 0                    | 0                       | 1               | 1          |
| 67   | Male                                                                                                                                                                                               | 1                    | 1                       | 4               | 6          |
| 68   | Transgender                                                                                                                                                                                        | 0                    | 0                       | 0               | 0          |
|      | Ethnicity (veterans only)                                                                                                                                                                          |                      |                         |                 |            |
| 69   | Non-Hispanic/Non-Latino                                                                                                                                                                            | 1                    | 1                       | 5               | 7          |
| 70   | Hispanic/Latino                                                                                                                                                                                    | 0                    | 0                       | 0               | 0          |
|      | Race (veterans only)                                                                                                                                                                               |                      |                         |                 |            |
| 71   | White                                                                                                                                                                                              | 1                    | 1                       | 3               | 5          |
| 72   | Black or African-American                                                                                                                                                                          | 0                    | 0                       | 2               | 2          |
| 73   | Asian                                                                                                                                                                                              | 0                    | 0                       | 0               | 0          |
| 74   | American Indian or Alaska Native                                                                                                                                                                   | 0                    | 0                       | 0               | 0          |
| 75   | Native Hawaiian or Other Pacific Islander                                                                                                                                                          | 0                    | 0                       | 0               | 0          |
| 76   | Multiple Races                                                                                                                                                                                     | 0                    | 0                       | 0               | 0          |
| Vete | eran Households <u>without</u> Children (single adults, adult cou                                                                                                                                  | ples without cl      | hildren, adults         | with adult son/ | daughters) |
| 77   | Number of Households                                                                                                                                                                               | 73                   | 7                       | 48              | 128        |
| 78   | Total Number of People                                                                                                                                                                             | 74                   | 7                       | 50              | 131        |
|      | Total Number of Veterans                                                                                                                                                                           | 73                   | 7                       | 49              | 129        |
| 80   | # of People who are Chronically Homeless<br>(have a disability AND have been homeless for at least 1 year or<br>have had 4 episodes totaling 12 mos. in last 3 yrs)                                | 10                   |                         | 16              | 26         |
|      | Gender (veterans only)                                                                                                                                                                             |                      |                         |                 |            |
|      | Female                                                                                                                                                                                             | 9                    | 2                       | 8               | 19         |
|      | Male                                                                                                                                                                                               | 64                   | 5                       | 41              | 110        |
| 83   | Transgender                                                                                                                                                                                        | 0                    | 0                       | 0               | 0          |
|      | Ethnicity (veterans only)                                                                                                                                                                          |                      |                         |                 |            |
|      | Non-Hispanic/Non-Latino                                                                                                                                                                            | 73                   | 7                       | 49              | 129        |
| 85   | Hispanic/Latino                                                                                                                                                                                    | 0                    | 0                       | 0               | 0          |
|      | Race (veterans only)                                                                                                                                                                               |                      |                         |                 |            |
|      | White                                                                                                                                                                                              | 46                   | 5                       | 29              | 80         |
| 87   | Black or African-American                                                                                                                                                                          | 27                   | 2                       | 11              | 40         |
| 88   | Asian                                                                                                                                                                                              | 0                    | 0                       | 2               | 2          |
| 89   | American Indian or Alaska Native                                                                                                                                                                   | 0                    | 0                       | 5               | 5          |
| 90   | Native Hawaiian or Other Pacific Islander                                                                                                                                                          | 0                    | 0                       | 1               | 1          |
| 91   | Multiple Races                                                                                                                                                                                     | 0                    | 0                       | 1               | 1          |