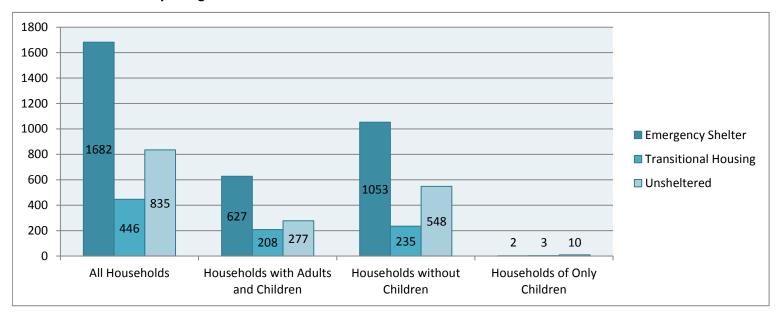

|      | TOTAL HOMELESS COUNT (all people)                                                                                                                                                           |     |     |     |      |  |  |
|------|---------------------------------------------------------------------------------------------------------------------------------------------------------------------------------------------|-----|-----|-----|------|--|--|
|      | Emergency & Transitional Seasonal Housing Unsheltered TOTAL                                                                                                                                 |     |     |     |      |  |  |
| Hous | Households with Adults <u>and</u> Children (adults and children who are together on the night of the count)                                                                                 |     |     |     |      |  |  |
| 1    | Number of Households                                                                                                                                                                        | 201 | 65  | 76  | 342  |  |  |
| 2    | Total Number of People                                                                                                                                                                      | 627 | 208 | 277 | 1112 |  |  |
| 3    | # of People age 17 or younger                                                                                                                                                               | 382 | 135 | 164 | 681  |  |  |
| 4    | # of People age 18-24                                                                                                                                                                       | 35  | 7   | 5   | 47   |  |  |
| 5    | # of People age 25 or older                                                                                                                                                                 | 210 | 66  | 108 | 384  |  |  |
| 6    | # of People in Chronically Homeless Families<br>(head of household has a disability AND has been homeless<br>for at least 1 year or has had 4 episodes totaling 12 mos. in<br>last 3 years) | 31  |     | 60  | 91   |  |  |
| 7    | # of Households that are Chronically Homeless                                                                                                                                               | 10  |     | 19  | 29   |  |  |
|      | Gender (adults and children)                                                                                                                                                                |     |     |     |      |  |  |
| 8    | Female                                                                                                                                                                                      | 395 | 130 | 147 | 672  |  |  |
| 9    | Male                                                                                                                                                                                        | 231 | 78  | 130 | 439  |  |  |
| 10   | Transgender                                                                                                                                                                                 | 1   | 0   | 0   | 1    |  |  |
|      | Ethnicity (adults and children)                                                                                                                                                             |     |     |     |      |  |  |
| 11   | Non-Hispanic/Non-Latino                                                                                                                                                                     | 596 | 173 | 259 | 1028 |  |  |
| 12   | Hispanic/Latino                                                                                                                                                                             | 31  | 35  | 18  | 84   |  |  |
|      | Race (adults and children)                                                                                                                                                                  |     |     |     |      |  |  |
| _    | White                                                                                                                                                                                       | 244 | 82  | 180 | 506  |  |  |
| 14   | Black or African-American                                                                                                                                                                   | 281 | 113 | 71  | 465  |  |  |
|      | Asian                                                                                                                                                                                       | 4   | 1   | 0   | 5    |  |  |
| _    | American Indian or Alaska Native                                                                                                                                                            | 50  | 0   | 0   | 50   |  |  |
| 17   | Native Hawaiian or Other Pacific Islander                                                                                                                                                   | 1   | 0   | 4   | 5    |  |  |
| 18   | Multiple Races                                                                                                                                                                              | 47  | 12  | 22  | 81   |  |  |

|                                                          |                                                                                                                                                                                                                                                                                             | Emergency & Transitional   |                                 | Lincholtonod                         | TOTAL                                  |
|----------------------------------------------------------|---------------------------------------------------------------------------------------------------------------------------------------------------------------------------------------------------------------------------------------------------------------------------------------------|----------------------------|---------------------------------|--------------------------------------|----------------------------------------|
|                                                          |                                                                                                                                                                                                                                                                                             | Seasonal                   | Housing                         | Unsheltered                          | TOTAL                                  |
| Hous                                                     | seholds <u>without</u> Children (single adults, adult couples v                                                                                                                                                                                                                             | vithout childre            | n, adults with                  | adult sons/dau                       | ghters)                                |
| 19                                                       | Number of Households                                                                                                                                                                                                                                                                        | 1040                       | 234                             | 515                                  | 1789                                   |
| 20                                                       | Total Number of People                                                                                                                                                                                                                                                                      | 1053                       | 235                             | 548                                  | 1836                                   |
| 21                                                       | # of People age 18-24                                                                                                                                                                                                                                                                       | 102                        | 9                               | 47                                   | 158                                    |
| 22                                                       | # of People age 25 or older                                                                                                                                                                                                                                                                 | 951                        | 226                             | 501                                  | 1678                                   |
|                                                          | # of People who are Chronically Homeless (have a                                                                                                                                                                                                                                            |                            |                                 |                                      |                                        |
| 23                                                       | disability AND have been homeless for at least 1 year or                                                                                                                                                                                                                                    | 134                        |                                 | 122                                  | 256                                    |
|                                                          | have had 4 episodes totaling 12 mos. in last 3 yrs.)                                                                                                                                                                                                                                        |                            |                                 |                                      |                                        |
|                                                          | Gender                                                                                                                                                                                                                                                                                      |                            |                                 |                                      |                                        |
|                                                          | Female                                                                                                                                                                                                                                                                                      | 379                        | 61                              | 177                                  | 617                                    |
| -                                                        | Male                                                                                                                                                                                                                                                                                        | 673                        | 174                             | 369                                  | 1216                                   |
| 26                                                       | Transgender                                                                                                                                                                                                                                                                                 | 1                          | 0                               | 2                                    | 3                                      |
|                                                          | Ethnicity                                                                                                                                                                                                                                                                                   |                            |                                 |                                      |                                        |
| -                                                        | Non-Hispanic/Non-Latino                                                                                                                                                                                                                                                                     | 1039                       | 230                             | 535                                  | 1804                                   |
| 28                                                       | Hispanic/Latino                                                                                                                                                                                                                                                                             | 14                         | 5                               | 13                                   | 32                                     |
|                                                          | Race                                                                                                                                                                                                                                                                                        |                            |                                 |                                      |                                        |
|                                                          | White                                                                                                                                                                                                                                                                                       | 614                        | 109                             | 322                                  | 1045                                   |
| $\vdash$                                                 | Black or African-American                                                                                                                                                                                                                                                                   | 404                        | 81                              | 192                                  | 677                                    |
|                                                          | Asian                                                                                                                                                                                                                                                                                       | 5                          | 1                               | 12                                   | 18                                     |
| _                                                        | American Indian or Alaska Native                                                                                                                                                                                                                                                            | 14                         | 1                               | 17                                   | 32                                     |
| 33                                                       | Native Hawaiian or Other Pacific Islander                                                                                                                                                                                                                                                   | 1                          | 0                               | 3                                    | 4                                      |
|                                                          | Multiple Races                                                                                                                                                                                                                                                                              | 15                         | 43                              | 2                                    | 60                                     |
|                                                          | seholds of <u>Only</u> Children ( <u>all</u> members of household are                                                                                                                                                                                                                       | e under 18: una            | accompanied c                   | hildren, adoles                      | cent parents                           |
|                                                          | their children, adolescent siblings, etc.)                                                                                                                                                                                                                                                  |                            |                                 |                                      |                                        |
| $\vdash$                                                 | Number of Households                                                                                                                                                                                                                                                                        | 2                          | 3                               | 9                                    | 14                                     |
| 36                                                       | Total Number of Children age 17 or younger                                                                                                                                                                                                                                                  | 2                          | 3                               | 10                                   | 15                                     |
|                                                          | # of Unaccompanied Children who are Chronically                                                                                                                                                                                                                                             |                            |                                 |                                      |                                        |
| 37                                                       | Homeless (have a disability AND have been homeless for at                                                                                                                                                                                                                                   | 0                          |                                 | 1                                    | 1                                      |
|                                                          | least 1 year or have had 4 episodes totaling 12 mos. in last 3 years)                                                                                                                                                                                                                       |                            |                                 |                                      |                                        |
|                                                          | # of Parenting Youth & Children in Chronically                                                                                                                                                                                                                                              |                            |                                 |                                      |                                        |
|                                                          | -                                                                                                                                                                                                                                                                                           |                            |                                 |                                      |                                        |
|                                                          | Homeless Families (head of household has a disability                                                                                                                                                                                                                                       |                            |                                 |                                      |                                        |
| 38                                                       | Homeless Families (head of household has a disability  AND has been homeless for at least 1 year or has had 4                                                                                                                                                                               | 0                          |                                 | 0                                    | 0                                      |
| 38                                                       | Homeless Families (head of household has a disability AND has been homeless for at least 1 year or has had 4 episodes totaling 12 mos. in last 3 years)                                                                                                                                     | 0                          |                                 | 0                                    | 0                                      |
|                                                          | AND has been homeless for at least 1 year or has had 4                                                                                                                                                                                                                                      | -                          |                                 |                                      | -                                      |
| 38                                                       | AND has been homeless for at least 1 year or has had 4 episodes totaling 12 mos. in last 3 years)                                                                                                                                                                                           | 0                          |                                 | 0                                    | 0                                      |
|                                                          | AND has been homeless for at least 1 year or has had 4 episodes totaling 12 mos. in last 3 years) # of Parenting Youth Households that are Chronically                                                                                                                                      | -                          |                                 |                                      | -                                      |
| 39                                                       | AND has been homeless for at least 1 year or has had 4 episodes totaling 12 mos. in last 3 years) # of Parenting Youth Households that are Chronically Homeless                                                                                                                             | -                          | 2                               |                                      | -                                      |
| 39                                                       | AND has been homeless for at least 1 year or has had 4 episodes totaling 12 mos. in last 3 years) # of Parenting Youth Households that are Chronically Homeless Gender                                                                                                                      | 0                          | 2<br>1                          | 0                                    | 0                                      |
| 39<br>40<br>41                                           | AND has been homeless for at least 1 year or has had 4 episodes totaling 12 mos. in last 3 years) # of Parenting Youth Households that are Chronically Homeless Gender Female                                                                                                               | 0                          |                                 | 0 4                                  | 0 8                                    |
| 39<br>40<br>41                                           | AND has been homeless for at least 1 year or has had 4 episodes totaling 12 mos. in last 3 years) # of Parenting Youth Households that are Chronically Homeless Gender Female Male                                                                                                          | 0<br>2<br>0                | 1                               | 0<br>4<br>6                          | 0<br>8<br>7                            |
| 39<br>40<br>41<br>42                                     | AND has been homeless for at least 1 year or has had 4 episodes totaling 12 mos. in last 3 years) # of Parenting Youth Households that are Chronically Homeless Gender Female Male Transgender                                                                                              | 0<br>2<br>0                | 1                               | 0<br>4<br>6                          | 0<br>8<br>7                            |
| 39<br>40<br>41<br>42<br>43                               | AND has been homeless for at least 1 year or has had 4 episodes totaling 12 mos. in last 3 years) # of Parenting Youth Households that are Chronically Homeless Gender Female Male Transgender Ethnicity                                                                                    | 0<br>2<br>0<br>0           | 1 0                             | 0<br>4<br>6<br>0                     | 0<br>8<br>7<br>0                       |
| 39<br>40<br>41<br>42<br>43                               | AND has been homeless for at least 1 year or has had 4 episodes totaling 12 mos. in last 3 years) # of Parenting Youth Households that are Chronically Homeless Gender Female Male Transgender Ethnicity Non-Hispanic/Non-Latino                                                            | 0<br>2<br>0<br>0           | 1 0                             | 0<br>4<br>6<br>0                     | 0<br>8<br>7<br>0                       |
| 39<br>40<br>41<br>42<br>43<br>44                         | AND has been homeless for at least 1 year or has had 4 episodes totaling 12 mos. in last 3 years) # of Parenting Youth Households that are Chronically Homeless Gender Female Male Transgender Ethnicity Non-Hispanic/Non-Latino Hispanic/Latino                                            | 0<br>2<br>0<br>0           | 1 0                             | 0<br>4<br>6<br>0                     | 0<br>8<br>7<br>0                       |
| 39<br>40<br>41<br>42<br>43<br>44                         | AND has been homeless for at least 1 year or has had 4 episodes totaling 12 mos. in last 3 years) # of Parenting Youth Households that are Chronically Homeless Gender Female Male Transgender Ethnicity Non-Hispanic/Non-Latino Hispanic/Latino Race                                       | 0 2 0 0 2 0                | 1<br>0<br>3<br>0                | 0<br>4<br>6<br>0                     | 0<br>8<br>7<br>0                       |
| 39<br>40<br>41<br>42<br>43<br>44<br>45                   | AND has been homeless for at least 1 year or has had 4 episodes totaling 12 mos. in last 3 years) # of Parenting Youth Households that are Chronically Homeless Gender Female Male Transgender Ethnicity Non-Hispanic/Non-Latino Hispanic/Latino Race White                                 | 0<br>2<br>0<br>0<br>2<br>0 | 1<br>0<br>3<br>0                | 0<br>4<br>6<br>0<br>9<br>1           | 0<br>8<br>7<br>0<br>14<br>1            |
| 39<br>40<br>41<br>42<br>43<br>44<br>45<br>46<br>47       | AND has been homeless for at least 1 year or has had 4 episodes totaling 12 mos. in last 3 years) # of Parenting Youth Households that are Chronically Homeless Gender Female Male Transgender Ethnicity Non-Hispanic/Non-Latino Hispanic/Latino Race White Black or African-American       | 0<br>2<br>0<br>0<br>2<br>0 | 1<br>0<br>3<br>0                | 0<br>4<br>6<br>0<br>9<br>1           | 0<br>8<br>7<br>0<br>14<br>1            |
| 39<br>40<br>41<br>42<br>43<br>44<br>45<br>46<br>47<br>48 | AND has been homeless for at least 1 year or has had 4 episodes totaling 12 mos. in last 3 years) # of Parenting Youth Households that are Chronically Homeless Gender Female Male Transgender Ethnicity Non-Hispanic/Non-Latino Hispanic/Latino Race White Black or African-American Asian | 0<br>2<br>0<br>0<br>2<br>0 | 1<br>0<br>3<br>0<br>0<br>3<br>0 | 0<br>4<br>6<br>0<br>9<br>1<br>8<br>2 | 0<br>8<br>7<br>0<br>14<br>1<br>10<br>5 |

| TOTALS |                                                     |      |     |     |      |
|--------|-----------------------------------------------------|------|-----|-----|------|
| 51     | Total Homeless People (Rows 2+20+36)                | 1682 | 446 | 835 | 2963 |
| 52     | Total People Age 18 and Over (Rows 4+5+20)          | 1298 | 308 | 661 | 2267 |
| I 53   | Total Chronically Homeless People (Rows 6+23+37+38) | 165  |     | 183 | 348  |