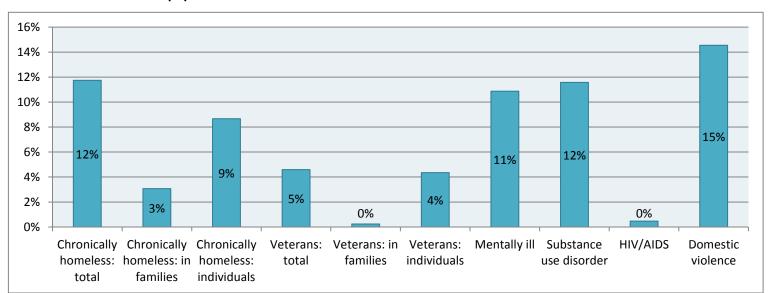

| HOMELESS SUBPOPULATION COUNT (adults only) |                                                         |                      |                         |                |           |
|--------------------------------------------|---------------------------------------------------------|----------------------|-------------------------|----------------|-----------|
|                                            |                                                         | Emergency & Seasonal | Transitional<br>Housing | Unsheltered    | TOTAL     |
| SUBI                                       | POPULATIONS: How many <u>adults</u> are:                |                      |                         |                |           |
| 54                                         | Seriously Mentally III                                  | 178                  | 32                      | 112            | 322       |
| 55                                         | Substance Use Disorder                                  | 162                  | 73                      | 108            | 343       |
| 56                                         | Persons with HIV/AIDS                                   | 10                   | 1                       | 3              | 14        |
| 57                                         | Victims of Domestic Violence (optional)                 | 303                  | 53                      | 75             | 431       |
| DISC                                       | HARGES: How many <u>adults</u> were discharged from the | following place      | s within 30 da          | ys of becoming | homeless? |
| 58                                         | Criminal Justice System (jails, prisons)                | 56                   | 16                      | 38             | 110       |
| 59                                         | Behavioral Health (mental health/substance use)         | 32                   | 14                      | 5              | 51        |
| 60                                         | Health Care System (hospitals)                          | 53                   | 2                       | 12             | 67        |

## **VETERAN SUBPOPULATION COUNT:**

Out of the total households, please list the following information for <u>households that included a veteran</u>.

|      |                                                                                                                                                                                                    | Emergency & Seasonal | Transitional<br>Housing | Unsheltered     | TOTAL      |
|------|----------------------------------------------------------------------------------------------------------------------------------------------------------------------------------------------------|----------------------|-------------------------|-----------------|------------|
| Vete | eran Households with Adults <u>and</u> Children (adults and child                                                                                                                                  | dren who are to      | ogether on the          | night of the co | unt)       |
| 61   | Number of Households                                                                                                                                                                               | 1                    | 1                       | 5               | 7          |
| 62   | Total Number of People                                                                                                                                                                             | 3                    | 3                       | 21              | 27         |
| 63   | Total Number of Veterans                                                                                                                                                                           | 1                    | 1                       | 5               | 7          |
| 64   | # of People in Chronically Homeless Families<br>(head of household has a disability <b>AND</b> has been homeless for<br>at least 1 year or has had 4 episodes totaling 12 mos. in last 3<br>years) | 0                    |                         | 4               | 4          |
| 65   | # of Households that are Chronically Homeless                                                                                                                                                      | 0                    |                         | 1               | 1          |
|      | Gender (veterans only)                                                                                                                                                                             |                      |                         |                 |            |
| 66   | Female                                                                                                                                                                                             | 0                    | 0                       | 1               | 1          |
| 67   | Male                                                                                                                                                                                               | 1                    | 1                       | 4               | 6          |
| 68   | Transgender                                                                                                                                                                                        | 0                    | 0                       | 0               | 0          |
|      | Ethnicity (veterans only)                                                                                                                                                                          |                      |                         |                 |            |
| 69   | Non-Hispanic/Non-Latino                                                                                                                                                                            | 1                    | 1                       | 5               | 7          |
| 70   | Hispanic/Latino                                                                                                                                                                                    | 0                    | 0                       | 0               | 0          |
|      | Race (veterans only)                                                                                                                                                                               |                      |                         |                 |            |
| 71   | White                                                                                                                                                                                              | 1                    | 1                       | 3               | 5          |
| 72   | Black or African-American                                                                                                                                                                          | 0                    | 0                       | 2               | 2          |
| 73   | Asian                                                                                                                                                                                              | 0                    | 0                       | 0               | 0          |
| 74   | American Indian or Alaska Native                                                                                                                                                                   | 0                    | 0                       | 0               | 0          |
| 75   | Native Hawaiian or Other Pacific Islander                                                                                                                                                          | 0                    | 0                       | 0               | 0          |
| 76   | Multiple Races                                                                                                                                                                                     | 0                    | 0                       | 0               | 0          |
| Vete | eran Households <u>without</u> Children (single adults, adult cou                                                                                                                                  | ples without cl      | hildren, adults         | with adult son/ | daughters) |
| 77   | Number of Households                                                                                                                                                                               | 73                   | 7                       | 48              | 128        |
| 78   | Total Number of People                                                                                                                                                                             | 74                   | 7                       | 50              | 131        |
|      | Total Number of Veterans                                                                                                                                                                           | 73                   | 7                       | 49              | 129        |
| 80   | # of People who are Chronically Homeless<br>(have a disability AND have been homeless for at least 1 year or<br>have had 4 episodes totaling 12 mos. in last 3 yrs)                                | 10                   |                         | 16              | 26         |
|      | Gender (veterans only)                                                                                                                                                                             |                      |                         |                 |            |
|      | Female                                                                                                                                                                                             | 9                    | 2                       | 8               | 19         |
|      | Male                                                                                                                                                                                               | 64                   | 5                       | 41              | 110        |
| 83   | Transgender                                                                                                                                                                                        | 0                    | 0                       | 0               | 0          |
|      | Ethnicity (veterans only)                                                                                                                                                                          |                      |                         |                 |            |
|      | Non-Hispanic/Non-Latino                                                                                                                                                                            | 73                   | 7                       | 49              | 129        |
| 85   | Hispanic/Latino                                                                                                                                                                                    | 0                    | 0                       | 0               | 0          |
|      | Race (veterans only)                                                                                                                                                                               |                      |                         |                 |            |
|      | White                                                                                                                                                                                              | 46                   | 5                       | 29              | 80         |
| 87   | Black or African-American                                                                                                                                                                          | 27                   | 2                       | 11              | 40         |
| 88   | Asian                                                                                                                                                                                              | 0                    | 0                       | 2               | 2          |
| 89   | American Indian or Alaska Native                                                                                                                                                                   | 0                    | 0                       | 5               | 5          |
| 90   | Native Hawaiian or Other Pacific Islander                                                                                                                                                          | 0                    | 0                       | 1               | 1          |
| 91   | Multiple Races                                                                                                                                                                                     | 0                    | 0                       | 1               | 1          |