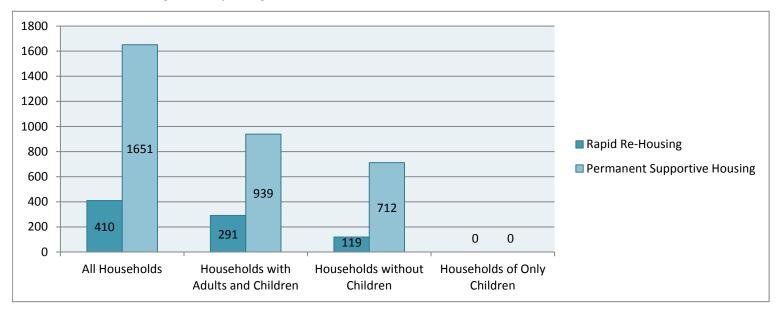

| •                 |                     |  |  |  |  |
| Adults with a serious mental illness                   | 322               | 11%                 |  |  |  |  |
| Adults with a substance use disorder                   | 343               | 12%                 |  |  |  |  |
| Adults with HIV/AIDS                                   | 14                | 0%                  |  |  |  |  |
| Adults who are victims of domestic violence            | 431               | 15%                 |  |  |  |  |

### 2016 Point-in-Time Count Data: Balance of State Continuum of Care

#### **2016 Homeless Count by Living Situation**



#### **2016 Homeless Count Demographics**







#### **2016 Homeless Count Subpopulations**



#### **2016 Permanent Housing Count by Living Situation**



#### **2016 Permanent Housing Count Demographics**







#### **2016 Permanent Housing Count Subpopulations**