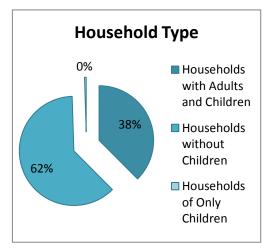

|      | TOTAL HOMELESS COUNT (all people)                                                                                                                                                           |     |     |     |      |  |  |
|------|---------------------------------------------------------------------------------------------------------------------------------------------------------------------------------------------|-----|-----|-----|------|--|--|
|      | Emergency & Transitional Seasonal Housing Unsheltered TOTAL                                                                                                                                 |     |     |     |      |  |  |
| Hous | Households with Adults <u>and</u> Children (adults and children who are together on the night of the count)                                                                                 |     |     |     |      |  |  |
| 1    | Number of Households                                                                                                                                                                        | 201 | 65  | 76  | 342  |  |  |
| 2    | Total Number of People                                                                                                                                                                      | 627 | 208 | 277 | 1112 |  |  |
| 3    | # of People age 17 or younger                                                                                                                                                               | 382 | 135 | 164 | 681  |  |  |
| 4    | # of People age 18-24                                                                                                                                                                       | 35  | 7   | 5   | 47   |  |  |
| 5    | # of People age 25 or older                                                                                                                                                                 | 210 | 66  | 108 | 384  |  |  |
| 6    | # of People in Chronically Homeless Families<br>(head of household has a disability AND has been homeless<br>for at least 1 year or has had 4 episodes totaling 12 mos. in<br>last 3 years) | 31  |     | 60  | 91   |  |  |
| 7    | # of Households that are Chronically Homeless                                                                                                                                               | 10  |     | 19  | 29   |  |  |
|      | Gender (adults and children)                                                                                                                                                                |     |     |     |      |  |  |
| 8    | Female                                                                                                                                                                                      | 395 | 130 | 147 | 672  |  |  |
| 9    | Male                                                                                                                                                                                        | 231 | 78  | 130 | 439  |  |  |
| 10   | Transgender                                                                                                                                                                                 | 1   | 0   | 0   | 1    |  |  |
|      | Ethnicity (adults and children)                                                                                                                                                             |     |     |     |      |  |  |
| 11   | Non-Hispanic/Non-Latino                                                                                                                                                                     | 596 | 173 | 259 | 1028 |  |  |
| 12   | Hispanic/Latino                                                                                                                                                                             | 31  | 35  | 18  | 84   |  |  |
|      | Race (adults and children)                                                                                                                                                                  |     |     |     |      |  |  |
| _    | White                                                                                                                                                                                       | 244 | 82  | 180 | 506  |  |  |
| 14   | Black or African-American                                                                                                                                                                   | 281 | 113 | 71  | 465  |  |  |
|      | Asian                                                                                                                                                                                       | 4   | 1   | 0   | 5    |  |  |
| _    | American Indian or Alaska Native                                                                                                                                                            | 50  | 0   | 0   | 50   |  |  |
| 17   | Native Hawaiian or Other Pacific Islander                                                                                                                                                   | 1   | 0   | 4   | 5    |  |  |
| 18   | Multiple Races                                                                                                                                                                              | 47  | 12  | 22  | 81   |  |  |

|                                                          |                                                                                                                                                                                                                                                                                             | Emergency & Transitional   |                                 | Lincholtonod                         | TOTAL                                  |
|----------------------------------------------------------|---------------------------------------------------------------------------------------------------------------------------------------------------------------------------------------------------------------------------------------------------------------------------------------------|----------------------------|---------------------------------|--------------------------------------|----------------------------------------|
|                                                          |                                                                                                                                                                                                                                                                                             | Seasonal                   | Housing                         | Unsheltered                          | TOTAL                                  |
| Hous                                                     | seholds <u>without</u> Children (single adults, adult couples v                                                                                                                                                                                                                             | vithout childre            | n, adults with                  | adult sons/dau                       | ghters)                                |
| 19                                                       | Number of Households                                                                                                                                                                                                                                                                        | 1040                       | 234                             | 515                                  | 1789                                   |
| 20                                                       | Total Number of People                                                                                                                                                                                                                                                                      | 1053                       | 235                             | 548                                  | 1836                                   |
| 21                                                       | # of People age 18-24                                                                                                                                                                                                                                                                       | 102                        | 9                               | 47                                   | 158                                    |
| 22                                                       | # of People age 25 or older                                                                                                                                                                                                                                                                 | 951                        | 226                             | 501                                  | 1678                                   |
|                                                          | # of People who are Chronically Homeless (have a                                                                                                                                                                                                                                            |                            |                                 |                                      |                                        |
| 23                                                       | disability AND have been homeless for at least 1 year or                                                                                                                                                                                                                                    | 134                        |                                 | 122                                  | 256                                    |
|                                                          | have had 4 episodes totaling 12 mos. in last 3 yrs.)                                                                                                                                                                                                                                        |                            |                                 |                                      |                                        |
|                                                          | Gender                                                                                                                                                                                                                                                                                      |                            |                                 |                                      |                                        |
|                                                          | Female                                                                                                                                                                                                                                                                                      | 379                        | 61                              | 177                                  | 617                                    |
| -                                                        | Male                                                                                                                                                                                                                                                                                        | 673                        | 174                             | 369                                  | 1216                                   |
| 26                                                       | Transgender                                                                                                                                                                                                                                                                                 | 1                          | 0                               | 2                                    | 3                                      |
|                                                          | Ethnicity                                                                                                                                                                                                                                                                                   |                            |                                 |                                      |                                        |
| -                                                        | Non-Hispanic/Non-Latino                                                                                                                                                                                                                                                                     | 1039                       | 230                             | 535                                  | 1804                                   |
| 28                                                       | Hispanic/Latino                                                                                                                                                                                                                                                                             | 14                         | 5                               | 13                                   | 32                                     |
|                                                          | Race                                                                                                                                                                                                                                                                                        |                            |                                 |                                      |                                        |
|                                                          | White                                                                                                                                                                                                                                                                                       | 614                        | 109                             | 322                                  | 1045                                   |
| $\vdash$                                                 | Black or African-American                                                                                                                                                                                                                                                                   | 404                        | 81                              | 192                                  | 677                                    |
|                                                          | Asian                                                                                                                                                                                                                                                                                       | 5                          | 1                               | 12                                   | 18                                     |
| _                                                        | American Indian or Alaska Native                                                                                                                                                                                                                                                            | 14                         | 1                               | 17                                   | 32                                     |
| 33                                                       | Native Hawaiian or Other Pacific Islander                                                                                                                                                                                                                                                   | 1                          | 0                               | 3                                    | 4                                      |
|                                                          | Multiple Races                                                                                                                                                                                                                                                                              | 15                         | 43                              | 2                                    | 60                                     |
|                                                          | seholds of <u>Only</u> Children ( <u>all</u> members of household are                                                                                                                                                                                                                       | e under 18: una            | accompanied c                   | hildren, adoles                      | cent parents                           |
|                                                          | their children, adolescent siblings, etc.)                                                                                                                                                                                                                                                  |                            |                                 |                                      |                                        |
| $\vdash$                                                 | Number of Households                                                                                                                                                                                                                                                                        | 2                          | 3                               | 9                                    | 14                                     |
| 36                                                       | Total Number of Children age 17 or younger                                                                                                                                                                                                                                                  | 2                          | 3                               | 10                                   | 15                                     |
|                                                          | # of Unaccompanied Children who are Chronically                                                                                                                                                                                                                                             |                            |                                 |                                      |                                        |
| 37                                                       | Homeless (have a disability AND have been homeless for at                                                                                                                                                                                                                                   | 0                          |                                 | 1                                    | 1                                      |
|                                                          | least 1 year or have had 4 episodes totaling 12 mos. in last 3 years)                                                                                                                                                                                                                       |                            |                                 |                                      |                                        |
|                                                          | # of Parenting Youth & Children in Chronically                                                                                                                                                                                                                                              |                            |                                 |                                      |                                        |
|                                                          | -                                                                                                                                                                                                                                                                                           |                            |                                 |                                      |                                        |
|                                                          | Homeless Families (head of household has a disability                                                                                                                                                                                                                                       |                            |                                 |                                      |                                        |
| 38                                                       | Homeless Families (head of household has a disability  AND has been homeless for at least 1 year or has had 4                                                                                                                                                                               | 0                          |                                 | 0                                    | 0                                      |
| 38                                                       | Homeless Families (head of household has a disability AND has been homeless for at least 1 year or has had 4 episodes totaling 12 mos. in last 3 years)                                                                                                                                     | 0                          |                                 | 0                                    | 0                                      |
|                                                          | AND has been homeless for at least 1 year or has had 4                                                                                                                                                                                                                                      | -                          |                                 |                                      | -                                      |
| 38                                                       | AND has been homeless for at least 1 year or has had 4 episodes totaling 12 mos. in last 3 years)                                                                                                                                                                                           | 0                          |                                 | 0                                    | 0                                      |
|                                                          | AND has been homeless for at least 1 year or has had 4 episodes totaling 12 mos. in last 3 years) # of Parenting Youth Households that are Chronically                                                                                                                                      | -                          |                                 |                                      | -                                      |
| 39                                                       | AND has been homeless for at least 1 year or has had 4 episodes totaling 12 mos. in last 3 years) # of Parenting Youth Households that are Chronically Homeless                                                                                                                             | -                          | 2                               |                                      | -                                      |
| 39                                                       | AND has been homeless for at least 1 year or has had 4 episodes totaling 12 mos. in last 3 years) # of Parenting Youth Households that are Chronically Homeless Gender                                                                                                                      | 0                          | 2<br>1                          | 0                                    | 0                                      |
| 39<br>40<br>41                                           | AND has been homeless for at least 1 year or has had 4 episodes totaling 12 mos. in last 3 years) # of Parenting Youth Households that are Chronically Homeless Gender Female                                                                                                               | 0                          |                                 | 0 4                                  | 0 8                                    |
| 39<br>40<br>41                                           | AND has been homeless for at least 1 year or has had 4 episodes totaling 12 mos. in last 3 years) # of Parenting Youth Households that are Chronically Homeless Gender Female Male                                                                                                          | 0<br>2<br>0                | 1                               | 0<br>4<br>6                          | 0<br>8<br>7                            |
| 39<br>40<br>41<br>42                                     | AND has been homeless for at least 1 year or has had 4 episodes totaling 12 mos. in last 3 years) # of Parenting Youth Households that are Chronically Homeless Gender Female Male Transgender                                                                                              | 0<br>2<br>0                | 1                               | 0<br>4<br>6                          | 0<br>8<br>7                            |
| 39<br>40<br>41<br>42<br>43                               | AND has been homeless for at least 1 year or has had 4 episodes totaling 12 mos. in last 3 years) # of Parenting Youth Households that are Chronically Homeless Gender Female Male Transgender Ethnicity                                                                                    | 0<br>2<br>0<br>0           | 1 0                             | 0<br>4<br>6<br>0                     | 0<br>8<br>7<br>0                       |
| 39<br>40<br>41<br>42<br>43                               | AND has been homeless for at least 1 year or has had 4 episodes totaling 12 mos. in last 3 years) # of Parenting Youth Households that are Chronically Homeless Gender Female Male Transgender Ethnicity Non-Hispanic/Non-Latino                                                            | 0<br>2<br>0<br>0           | 1 0                             | 0<br>4<br>6<br>0                     | 0<br>8<br>7<br>0                       |
| 39<br>40<br>41<br>42<br>43<br>44                         | AND has been homeless for at least 1 year or has had 4 episodes totaling 12 mos. in last 3 years) # of Parenting Youth Households that are Chronically Homeless Gender Female Male Transgender Ethnicity Non-Hispanic/Non-Latino Hispanic/Latino                                            | 0<br>2<br>0<br>0           | 1 0                             | 0<br>4<br>6<br>0                     | 0<br>8<br>7<br>0                       |
| 39<br>40<br>41<br>42<br>43<br>44                         | AND has been homeless for at least 1 year or has had 4 episodes totaling 12 mos. in last 3 years) # of Parenting Youth Households that are Chronically Homeless Gender Female Male Transgender Ethnicity Non-Hispanic/Non-Latino Hispanic/Latino Race                                       | 0 2 0 0 2 0                | 1<br>0<br>3<br>0                | 0<br>4<br>6<br>0                     | 0<br>8<br>7<br>0                       |
| 39<br>40<br>41<br>42<br>43<br>44<br>45                   | AND has been homeless for at least 1 year or has had 4 episodes totaling 12 mos. in last 3 years) # of Parenting Youth Households that are Chronically Homeless Gender Female Male Transgender Ethnicity Non-Hispanic/Non-Latino Hispanic/Latino Race White                                 | 0<br>2<br>0<br>0<br>2<br>0 | 1<br>0<br>3<br>0                | 0<br>4<br>6<br>0<br>9<br>1           | 0<br>8<br>7<br>0<br>14<br>1            |
| 39<br>40<br>41<br>42<br>43<br>44<br>45<br>46<br>47       | AND has been homeless for at least 1 year or has had 4 episodes totaling 12 mos. in last 3 years) # of Parenting Youth Households that are Chronically Homeless Gender Female Male Transgender Ethnicity Non-Hispanic/Non-Latino Hispanic/Latino Race White Black or African-American       | 0<br>2<br>0<br>0<br>2<br>0 | 1<br>0<br>3<br>0                | 0<br>4<br>6<br>0<br>9<br>1           | 0<br>8<br>7<br>0<br>14<br>1            |
| 39<br>40<br>41<br>42<br>43<br>44<br>45<br>46<br>47<br>48 | AND has been homeless for at least 1 year or has had 4 episodes totaling 12 mos. in last 3 years) # of Parenting Youth Households that are Chronically Homeless Gender Female Male Transgender Ethnicity Non-Hispanic/Non-Latino Hispanic/Latino Race White Black or African-American Asian | 0<br>2<br>0<br>0<br>2<br>0 | 1<br>0<br>3<br>0<br>0<br>3<br>0 | 0<br>4<br>6<br>0<br>9<br>1<br>8<br>2 | 0<br>8<br>7<br>0<br>14<br>1<br>10<br>5 |