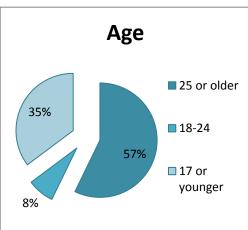

|      | TOTAL HOMELESS COUNT (all people)                                                                                                                                                           |     |     |     |      |  |  |
|------|---------------------------------------------------------------------------------------------------------------------------------------------------------------------------------------------|-----|-----|-----|------|--|--|
|      | Emergency & Transitional Seasonal Housing Unsheltered TOTAL                                                                                                                                 |     |     |     |      |  |  |
| Hous | Households with Adults <u>and</u> Children (adults and children who are together on the night of the count)                                                                                 |     |     |     |      |  |  |
| 1    | Number of Households                                                                                                                                                                        | 201 | 65  | 76  | 342  |  |  |
| 2    | Total Number of People                                                                                                                                                                      | 627 | 208 | 277 | 1112 |  |  |
| 3    | # of People age 17 or younger                                                                                                                                                               | 382 | 135 | 164 | 681  |  |  |
| 4    | # of People age 18-24                                                                                                                                                                       | 35  | 7   | 5   | 47   |  |  |
| 5    | # of People age 25 or older                                                                                                                                                                 | 210 | 66  | 108 | 384  |  |  |
| 6    | # of People in Chronically Homeless Families<br>(head of household has a disability AND has been homeless<br>for at least 1 year or has had 4 episodes totaling 12 mos. in<br>last 3 years) | 31  |     | 60  | 91   |  |  |
| 7    | # of Households that are Chronically Homeless                                                                                                                                               | 10  |     | 19  | 29   |  |  |
|      | Gender (adults and children)                                                                                                                                                                |     |     |     |      |  |  |
| 8    | Female                                                                                                                                                                                      | 395 | 130 | 147 | 672  |  |  |
| 9    | Male                                                                                                                                                                                        | 231 | 78  | 130 | 439  |  |  |
| 10   | Transgender                                                                                                                                                                                 | 1   | 0   | 0   | 1    |  |  |
|      | Ethnicity (adults and children)                                                                                                                                                             |     |     |     |      |  |  |
| 11   | Non-Hispanic/Non-Latino                                                                                                                                                                     | 596 | 173 | 259 | 1028 |  |  |
| 12   | Hispanic/Latino                                                                                                                                                                             | 31  | 35  | 18  | 84   |  |  |
|      | Race (adults and children)                                                                                                                                                                  |     |     |     |      |  |  |
| _    | White                                                                                                                                                                                       | 244 | 82  | 180 | 506  |  |  |
| 14   | Black or African-American                                                                                                                                                                   | 281 | 113 | 71  | 465  |  |  |
|      | Asian                                                                                                                                                                                       | 4   | 1   | 0   | 5    |  |  |
| _    | American Indian or Alaska Native                                                                                                                                                            | 50  | 0   | 0   | 50   |  |  |
| 17   | Native Hawaiian or Other Pacific Islander                                                                                                                                                   | 1   | 0   | 4   | 5    |  |  |
| 18   | Multiple Races                                                                                                                                                                              | 47  | 12  | 22  | 81   |  |  |

|                                                          |                                                                                                                                                                                                                                                                                             | Emergency & Transitional   |                                 | Lincholtonod                         | TOTAL                                  |
|----------------------------------------------------------|---------------------------------------------------------------------------------------------------------------------------------------------------------------------------------------------------------------------------------------------------------------------------------------------|----------------------------|---------------------------------|--------------------------------------|----------------------------------------|
|                                                          |                                                                                                                                                                                                                                                                                             | Seasonal                   | Housing                         | Unsheltered                          | TOTAL                                  |
| Hous                                                     | seholds <u>without</u> Children (single adults, adult couples v                                                                                                                                                                                                                             | vithout childre            | n, adults with                  | adult sons/dau                       | ghters)                                |
| 19                                                       | Number of Households                                                                                                                                                                                                                                                                        | 1040                       | 234                             | 515                                  | 1789                                   |
| 20                                                       | Total Number of People                                                                                                                                                                                                                                                                      | 1053                       | 235                             | 548                                  | 1836                                   |
| 21                                                       | # of People age 18-24                                                                                                                                                                                                                                                                       | 102                        | 9                               | 47                                   | 158                                    |
| 22                                                       | # of People age 25 or older                                                                                                                                                                                                                                                                 | 951                        | 226                             | 501                                  | 1678                                   |
|                                                          | # of People who are Chronically Homeless (have a                                                                                                                                                                                                                                            |                            |                                 |                                      |                                        |
| 23                                                       | disability AND have been homeless for at least 1 year or                                                                                                                                                                                                                                    | 134                        |                                 | 122                                  | 256                                    |
|                                                          | have had 4 episodes totaling 12 mos. in last 3 yrs.)                                                                                                                                                                                                                                        |                            |                                 |                                      |                                        |
|                                                          | Gender                                                                                                                                                                                                                                                                                      |                            |                                 |                                      |                                        |
|                                                          | Female                                                                                                                                                                                                                                                                                      | 379                        | 61                              | 177                                  | 617                                    |
| -                                                        | Male                                                                                                                                                                                                                                                                                        | 673                        | 174                             | 369                                  | 1216                                   |
| 26                                                       | Transgender                                                                                                                                                                                                                                                                                 | 1                          | 0                               | 2                                    | 3                                      |
|                                                          | Ethnicity                                                                                                                                                                                                                                                                                   |                            |                                 |                                      |                                        |
| -                                                        | Non-Hispanic/Non-Latino                                                                                                                                                                                                                                                                     | 1039                       | 230                             | 535                                  | 1804                                   |
| 28                                                       | Hispanic/Latino                                                                                                                                                                                                                                                                             | 14                         | 5                               | 13                                   | 32                                     |
|                                                          | Race                                                                                                                                                                                                                                                                                        |                            |                                 |                                      |                                        |
|                                                          | White                                                                                                                                                                                                                                                                                       | 614                        | 109                             | 322                                  | 1045                                   |
| $\vdash$                                                 | Black or African-American                                                                                                                                                                                                                                                                   | 404                        | 81                              | 192                                  | 677                                    |
|                                                          | Asian                                                                                                                                                                                                                                                                                       | 5                          | 1                               | 12                                   | 18                                     |
| _                                                        | American Indian or Alaska Native                                                                                                                                                                                                                                                            | 14                         | 1                               | 17                                   | 32                                     |
| 33                                                       | Native Hawaiian or Other Pacific Islander                                                                                                                                                                                                                                                   | 1                          | 0                               | 3                                    | 4                                      |
|                                                          | Multiple Races                                                                                                                                                                                                                                                                              | 15                         | 43                              | 2                                    | 60                                     |
|                                                          | seholds of <u>Only</u> Children ( <u>all</u> members of household are                                                                                                                                                                                                                       | e under 18: una            | accompanied c                   | hildren, adoles                      | cent parents                           |
|                                                          | their children, adolescent siblings, etc.)                                                                                                                                                                                                                                                  |                            |                                 |                                      |                                        |
| $\vdash$                                                 | Number of Households                                                                                                                                                                                                                                                                        | 2                          | 3                               | 9                                    | 14                                     |
| 36                                                       | Total Number of Children age 17 or younger                                                                                                                                                                                                                                                  | 2                          | 3                               | 10                                   | 15                                     |
|                                                          | # of Unaccompanied Children who are Chronically                                                                                                                                                                                                                                             |                            |                                 |                                      |                                        |
| 37                                                       | Homeless (have a disability AND have been homeless for at                                                                                                                                                                                                                                   | 0                          |                                 | 1                                    | 1                                      |
|                                                          | least 1 year or have had 4 episodes totaling 12 mos. in last 3 years)                                                                                                                                                                                                                       |                            |                                 |                                      |                                        |
|                                                          | # of Parenting Youth & Children in Chronically                                                                                                                                                                                                                                              |                            |                                 |                                      |                                        |
|                                                          | -                                                                                                                                                                                                                                                                                           |                            |                                 |                                      |                                        |
|                                                          | Homeless Families (head of household has a disability                                                                                                                                                                                                                                       |                            |                                 |                                      |                                        |
| 38                                                       | Homeless Families (head of household has a disability  AND has been homeless for at least 1 year or has had 4                                                                                                                                                                               | 0                          |                                 | 0                                    | 0                                      |
| 38                                                       | Homeless Families (head of household has a disability AND has been homeless for at least 1 year or has had 4 episodes totaling 12 mos. in last 3 years)                                                                                                                                     | 0                          |                                 | 0                                    | 0                                      |
|                                                          | AND has been homeless for at least 1 year or has had 4                                                                                                                                                                                                                                      | -                          |                                 |                                      | -                                      |
| 38                                                       | AND has been homeless for at least 1 year or has had 4 episodes totaling 12 mos. in last 3 years)                                                                                                                                                                                           | 0                          |                                 | 0                                    | 0                                      |
|                                                          | AND has been homeless for at least 1 year or has had 4 episodes totaling 12 mos. in last 3 years) # of Parenting Youth Households that are Chronically                                                                                                                                      | -                          |                                 |                                      | -                                      |
| 39                                                       | AND has been homeless for at least 1 year or has had 4 episodes totaling 12 mos. in last 3 years) # of Parenting Youth Households that are Chronically Homeless                                                                                                                             | -                          | 2                               |                                      | -                                      |
| 39                                                       | AND has been homeless for at least 1 year or has had 4 episodes totaling 12 mos. in last 3 years) # of Parenting Youth Households that are Chronically Homeless Gender                                                                                                                      | 0                          | 2<br>1                          | 0                                    | 0                                      |
| 39<br>40<br>41                                           | AND has been homeless for at least 1 year or has had 4 episodes totaling 12 mos. in last 3 years) # of Parenting Youth Households that are Chronically Homeless Gender Female                                                                                                               | 0                          |                                 | 0 4                                  | 0 8                                    |
| 39<br>40<br>41                                           | AND has been homeless for at least 1 year or has had 4 episodes totaling 12 mos. in last 3 years) # of Parenting Youth Households that are Chronically Homeless Gender Female Male                                                                                                          | 0<br>2<br>0                | 1                               | 0<br>4<br>6                          | 0<br>8<br>7                            |
| 39<br>40<br>41<br>42                                     | AND has been homeless for at least 1 year or has had 4 episodes totaling 12 mos. in last 3 years) # of Parenting Youth Households that are Chronically Homeless Gender Female Male Transgender                                                                                              | 0<br>2<br>0                | 1                               | 0<br>4<br>6                          | 0<br>8<br>7                            |
| 39<br>40<br>41<br>42<br>43                               | AND has been homeless for at least 1 year or has had 4 episodes totaling 12 mos. in last 3 years) # of Parenting Youth Households that are Chronically Homeless Gender Female Male Transgender Ethnicity                                                                                    | 0<br>2<br>0<br>0           | 1 0                             | 0<br>4<br>6<br>0                     | 0<br>8<br>7<br>0                       |
| 39<br>40<br>41<br>42<br>43                               | AND has been homeless for at least 1 year or has had 4 episodes totaling 12 mos. in last 3 years) # of Parenting Youth Households that are Chronically Homeless Gender Female Male Transgender Ethnicity Non-Hispanic/Non-Latino                                                            | 0<br>2<br>0<br>0           | 1 0                             | 0<br>4<br>6<br>0                     | 0<br>8<br>7<br>0                       |
| 39<br>40<br>41<br>42<br>43<br>44                         | AND has been homeless for at least 1 year or has had 4 episodes totaling 12 mos. in last 3 years) # of Parenting Youth Households that are Chronically Homeless Gender Female Male Transgender Ethnicity Non-Hispanic/Non-Latino Hispanic/Latino                                            | 0<br>2<br>0<br>0           | 1 0                             | 0<br>4<br>6<br>0                     | 0<br>8<br>7<br>0                       |
| 39<br>40<br>41<br>42<br>43<br>44                         | AND has been homeless for at least 1 year or has had 4 episodes totaling 12 mos. in last 3 years) # of Parenting Youth Households that are Chronically Homeless Gender Female Male Transgender Ethnicity Non-Hispanic/Non-Latino Hispanic/Latino Race                                       | 0 2 0 0 2 0                | 1<br>0<br>3<br>0                | 0<br>4<br>6<br>0                     | 0<br>8<br>7<br>0                       |
| 39<br>40<br>41<br>42<br>43<br>44<br>45                   | AND has been homeless for at least 1 year or has had 4 episodes totaling 12 mos. in last 3 years) # of Parenting Youth Households that are Chronically Homeless Gender Female Male Transgender Ethnicity Non-Hispanic/Non-Latino Hispanic/Latino Race White                                 | 0<br>2<br>0<br>0<br>2<br>0 | 1<br>0<br>3<br>0                | 0<br>4<br>6<br>0<br>9<br>1           | 0<br>8<br>7<br>0<br>14<br>1            |
| 39<br>40<br>41<br>42<br>43<br>44<br>45<br>46<br>47       | AND has been homeless for at least 1 year or has had 4 episodes totaling 12 mos. in last 3 years) # of Parenting Youth Households that are Chronically Homeless Gender Female Male Transgender Ethnicity Non-Hispanic/Non-Latino Hispanic/Latino Race White Black or African-American       | 0<br>2<br>0<br>0<br>2<br>0 | 1<br>0<br>3<br>0                | 0<br>4<br>6<br>0<br>9<br>1           | 0<br>8<br>7<br>0<br>14<br>1            |
| 39<br>40<br>41<br>42<br>43<br>44<br>45<br>46<br>47<br>48 | AND has been homeless for at least 1 year or has had 4 episodes totaling 12 mos. in last 3 years) # of Parenting Youth Households that are Chronically Homeless Gender Female Male Transgender Ethnicity Non-Hispanic/Non-Latino Hispanic/Latino Race White Black or African-American Asian | 0<br>2<br>0<br>0<br>2<br>0 | 1<br>0<br>3<br>0<br>0<br>3<br>0 | 0<br>4<br>6<br>0<br>9<br>1<br>8<br>2 | 0<br>8<br>7<br>0<br>14<br>1<br>10<br>5 |