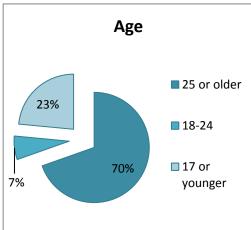

|      | TOTAL HOMELESS COUNT (all people)                                                                                                                                                           |     |     |     |      |  |  |
|------|---------------------------------------------------------------------------------------------------------------------------------------------------------------------------------------------|-----|-----|-----|------|--|--|
|      | Emergency & Transitional Seasonal Housing Unsheltered TOTAL                                                                                                                                 |     |     |     |      |  |  |
| Hous | Households with Adults <u>and</u> Children (adults and children who are together on the night of the count)                                                                                 |     |     |     |      |  |  |
| 1    | Number of Households                                                                                                                                                                        | 201 | 65  | 76  | 342  |  |  |
| 2    | Total Number of People                                                                                                                                                                      | 627 | 208 | 277 | 1112 |  |  |
| 3    | # of People age 17 or younger                                                                                                                                                               | 382 | 135 | 164 | 681  |  |  |
| 4    | # of People age 18-24                                                                                                                                                                       | 35  | 7   | 5   | 47   |  |  |
| 5    | # of People age 25 or older                                                                                                                                                                 | 210 | 66  | 108 | 384  |  |  |
| 6    | # of People in Chronically Homeless Families<br>(head of household has a disability AND has been homeless<br>for at least 1 year or has had 4 episodes totaling 12 mos. in<br>last 3 years) | 31  |     | 60  | 91   |  |  |
| 7    | # of Households that are Chronically Homeless                                                                                                                                               | 10  |     | 19  | 29   |  |  |
|      | Gender (adults and children)                                                                                                                                                                |     |     |     |      |  |  |
| 8    | Female                                                                                                                                                                                      | 395 | 130 | 147 | 672  |  |  |
| 9    | Male                                                                                                                                                                                        | 231 | 78  | 130 | 439  |  |  |
| 10   | Transgender                                                                                                                                                                                 | 1   | 0   | 0   | 1    |  |  |
|      | Ethnicity (adults and children)                                                                                                                                                             |     |     |     |      |  |  |
| 11   | Non-Hispanic/Non-Latino                                                                                                                                                                     | 596 | 173 | 259 | 1028 |  |  |
| 12   | Hispanic/Latino                                                                                                                                                                             | 31  | 35  | 18  | 84   |  |  |
|      | Race (adults and children)                                                                                                                                                                  |     |     |     |      |  |  |
| _    | White                                                                                                                                                                                       | 244 | 82  | 180 | 506  |  |  |
| 14   | Black or African-American                                                                                                                                                                   | 281 | 113 | 71  | 465  |  |  |
|      | Asian                                                                                                                                                                                       | 4   | 1   | 0   | 5    |  |  |
| _    | American Indian or Alaska Native                                                                                                                                                            | 50  | 0   | 0   | 50   |  |  |
| 17   | Native Hawaiian or Other Pacific Islander                                                                                                                                                   | 1   | 0   | 4   | 5    |  |  |
| 18   | Multiple Races                                                                                                                                                                              | 47  | 12  | 22  | 81   |  |  |

|                                                          |                                                                                                                                                                                                                                                                                             | Emergency & Transitional   |                                 | Lincholtonod                         | TOTAL                                  |
|----------------------------------------------------------|---------------------------------------------------------------------------------------------------------------------------------------------------------------------------------------------------------------------------------------------------------------------------------------------|----------------------------|---------------------------------|--------------------------------------|----------------------------------------|
|                                                          |                                                                                                                                                                                                                                                                                             | Seasonal                   | Housing                         | Unsheltered                          | TOTAL                                  |
| Hous                                                     | seholds <u>without</u> Children (single adults, adult couples v                                                                                                                                                                                                                             | vithout childre            | n, adults with                  | adult sons/dau                       | ghters)                                |
| 19                                                       | Number of Households                                                                                                                                                                                                                                                                        | 1040                       | 234                             | 515                                  | 1789                                   |
| 20                                                       | Total Number of People                                                                                                                                                                                                                                                                      | 1053                       | 235                             | 548                                  | 1836                                   |
| 21                                                       | # of People age 18-24                                                                                                                                                                                                                                                                       | 102                        | 9                               | 47                                   | 158                                    |
| 22                                                       | # of People age 25 or older                                                                                                                                                                                                                                                                 | 951                        | 226                             | 501                                  | 1678                                   |
|                                                          | # of People who are Chronically Homeless (have a                                                                                                                                                                                                                                            |                            |                                 |                                      |                                        |
| 23                                                       | disability AND have been homeless for at least 1 year or                                                                                                                                                                                                                                    | 134                        |                                 | 122                                  | 256                                    |
|                                                          | have had 4 episodes totaling 12 mos. in last 3 yrs.)                                                                                                                                                                                                                                        |                            |                                 |                                      |                                        |
|                                                          | Gender                                                                                                                                                                                                                                                                                      |                            |                                 |                                      |                                        |
|                                                          | Female                                                                                                                                                                                                                                                                                      | 379                        | 61                              | 177                                  | 617                                    |
| -                                                        | Male                                                                                                                                                                                                                                                                                        | 673                        | 174                             | 369                                  | 1216                                   |
| 26                                                       | Transgender                                                                                                                                                                                                                                                                                 | 1                          | 0                               | 2                                    | 3                                      |
|                                                          | Ethnicity                                                                                                                                                                                                                                                                                   |                            |                                 |                                      |                                        |
| -                                                        | Non-Hispanic/Non-Latino                                                                                                                                                                                                                                                                     | 1039                       | 230                             | 535                                  | 1804                                   |
| 28                                                       | Hispanic/Latino                                                                                                                                                                                                                                                                             | 14                         | 5                               | 13                                   | 32                                     |
|                                                          | Race                                                                                                                                                                                                                                                                                        |                            |                                 |                                      |                                        |
|                                                          | White                                                                                                                                                                                                                                                                                       | 614                        | 109                             | 322                                  | 1045                                   |
| $\vdash$                                                 | Black or African-American                                                                                                                                                                                                                                                                   | 404                        | 81                              | 192                                  | 677                                    |
|                                                          | Asian                                                                                                                                                                                                                                                                                       | 5                          | 1                               | 12                                   | 18                                     |
| _                                                        | American Indian or Alaska Native                                                                                                                                                                                                                                                            | 14                         | 1                               | 17                                   | 32                                     |
| 33                                                       | Native Hawaiian or Other Pacific Islander                                                                                                                                                                                                                                                   | 1                          | 0                               | 3                                    | 4                                      |
|                                                          | Multiple Races                                                                                                                                                                                                                                                                              | 15                         | 43                              | 2                                    | 60                                     |
|                                                          | seholds of <u>Only</u> Children ( <u>all</u> members of household are                                                                                                                                                                                                                       | e under 18: una            | accompanied c                   | hildren, adoles                      | cent parents                           |
|                                                          | their children, adolescent siblings, etc.)                                                                                                                                                                                                                                                  |                            |                                 |                                      |                                        |
| $\vdash$                                                 | Number of Households                                                                                                                                                                                                                                                                        | 2                          | 3                               | 9                                    | 14                                     |
| 36                                                       | Total Number of Children age 17 or younger                                                                                                                                                                                                                                                  | 2                          | 3                               | 10                                   | 15                                     |
|                                                          | # of Unaccompanied Children who are Chronically                                                                                                                                                                                                                                             |                            |                                 |                                      |                                        |
| 37                                                       | Homeless (have a disability AND have been homeless for at                                                                                                                                                                                                                                   | 0                          |                                 | 1                                    | 1                                      |
|                                                          | least 1 year or have had 4 episodes totaling 12 mos. in last 3 years)                                                                                                                                                                                                                       |                            |                                 |                                      |                                        |
|                                                          | # of Parenting Youth & Children in Chronically                                                                                                                                                                                                                                              |                            |                                 |                                      |                                        |
|                                                          | -                                                                                                                                                                                                                                                                                           |                            |                                 |                                      |                                        |
|                                                          | Homeless Families (head of household has a disability                                                                                                                                                                                                                                       |                            |                                 |                                      |                                        |
| 38                                                       | Homeless Families (head of household has a disability  AND has been homeless for at least 1 year or has had 4                                                                                                                                                                               | 0                          |                                 | 0                                    | 0                                      |
| 38                                                       | Homeless Families (head of household has a disability AND has been homeless for at least 1 year or has had 4 episodes totaling 12 mos. in last 3 years)                                                                                                                                     | 0                          |                                 | 0                                    | 0                                      |
|                                                          | AND has been homeless for at least 1 year or has had 4                                                                                                                                                                                                                                      | -                          |                                 |                                      | -                                      |
| 38                                                       | AND has been homeless for at least 1 year or has had 4 episodes totaling 12 mos. in last 3 years)                                                                                                                                                                                           | 0                          |                                 | 0                                    | 0                                      |
|                                                          | AND has been homeless for at least 1 year or has had 4 episodes totaling 12 mos. in last 3 years) # of Parenting Youth Households that are Chronically                                                                                                                                      | -                          |                                 |                                      | -                                      |
| 39                                                       | AND has been homeless for at least 1 year or has had 4 episodes totaling 12 mos. in last 3 years) # of Parenting Youth Households that are Chronically Homeless                                                                                                                             | -                          | 2                               |                                      | -                                      |
| 39                                                       | AND has been homeless for at least 1 year or has had 4 episodes totaling 12 mos. in last 3 years) # of Parenting Youth Households that are Chronically Homeless Gender                                                                                                                      | 0                          | 2<br>1                          | 0                                    | 0                                      |
| 39<br>40<br>41                                           | AND has been homeless for at least 1 year or has had 4 episodes totaling 12 mos. in last 3 years) # of Parenting Youth Households that are Chronically Homeless Gender Female                                                                                                               | 0                          |                                 | 0 4                                  | 0 8                                    |
| 39<br>40<br>41                                           | AND has been homeless for at least 1 year or has had 4 episodes totaling 12 mos. in last 3 years) # of Parenting Youth Households that are Chronically Homeless Gender Female Male                                                                                                          | 0<br>2<br>0                | 1                               | 0<br>4<br>6                          | 0<br>8<br>7                            |
| 39<br>40<br>41<br>42                                     | AND has been homeless for at least 1 year or has had 4 episodes totaling 12 mos. in last 3 years) # of Parenting Youth Households that are Chronically Homeless Gender Female Male Transgender                                                                                              | 0<br>2<br>0                | 1                               | 0<br>4<br>6                          | 0<br>8<br>7                            |
| 39<br>40<br>41<br>42<br>43                               | AND has been homeless for at least 1 year or has had 4 episodes totaling 12 mos. in last 3 years) # of Parenting Youth Households that are Chronically Homeless Gender Female Male Transgender Ethnicity                                                                                    | 0<br>2<br>0<br>0           | 1 0                             | 0<br>4<br>6<br>0                     | 0<br>8<br>7<br>0                       |
| 39<br>40<br>41<br>42<br>43                               | AND has been homeless for at least 1 year or has had 4 episodes totaling 12 mos. in last 3 years) # of Parenting Youth Households that are Chronically Homeless Gender Female Male Transgender Ethnicity Non-Hispanic/Non-Latino                                                            | 0<br>2<br>0<br>0           | 1 0                             | 0<br>4<br>6<br>0                     | 0<br>8<br>7<br>0                       |
| 39<br>40<br>41<br>42<br>43<br>44                         | AND has been homeless for at least 1 year or has had 4 episodes totaling 12 mos. in last 3 years) # of Parenting Youth Households that are Chronically Homeless Gender Female Male Transgender Ethnicity Non-Hispanic/Non-Latino Hispanic/Latino                                            | 0<br>2<br>0<br>0           | 1 0                             | 0<br>4<br>6<br>0                     | 0<br>8<br>7<br>0                       |
| 39<br>40<br>41<br>42<br>43<br>44                         | AND has been homeless for at least 1 year or has had 4 episodes totaling 12 mos. in last 3 years) # of Parenting Youth Households that are Chronically Homeless Gender Female Male Transgender Ethnicity Non-Hispanic/Non-Latino Hispanic/Latino Race                                       | 0 2 0 0 2 0                | 1<br>0<br>3<br>0                | 0<br>4<br>6<br>0                     | 0<br>8<br>7<br>0                       |
| 39<br>40<br>41<br>42<br>43<br>44<br>45                   | AND has been homeless for at least 1 year or has had 4 episodes totaling 12 mos. in last 3 years) # of Parenting Youth Households that are Chronically Homeless Gender Female Male Transgender Ethnicity Non-Hispanic/Non-Latino Hispanic/Latino Race White                                 | 0<br>2<br>0<br>0<br>2<br>0 | 1<br>0<br>3<br>0                | 0<br>4<br>6<br>0<br>9<br>1           | 0<br>8<br>7<br>0<br>14<br>1            |
| 39<br>40<br>41<br>42<br>43<br>44<br>45<br>46<br>47       | AND has been homeless for at least 1 year or has had 4 episodes totaling 12 mos. in last 3 years) # of Parenting Youth Households that are Chronically Homeless Gender Female Male Transgender Ethnicity Non-Hispanic/Non-Latino Hispanic/Latino Race White Black or African-American       | 0<br>2<br>0<br>0<br>2<br>0 | 1<br>0<br>3<br>0                | 0<br>4<br>6<br>0<br>9<br>1           | 0<br>8<br>7<br>0<br>14<br>1            |
| 39<br>40<br>41<br>42<br>43<br>44<br>45<br>46<br>47<br>48 | AND has been homeless for at least 1 year or has had 4 episodes totaling 12 mos. in last 3 years) # of Parenting Youth Households that are Chronically Homeless Gender Female Male Transgender Ethnicity Non-Hispanic/Non-Latino Hispanic/Latino Race White Black or African-American Asian | 0<br>2<br>0<br>0<br>2<br>0 | 1<br>0<br>3<br>0<br>0<br>3<br>0 | 0<br>4<br>6<br>0<br>9<br>1<br>8<br>2 | 0<br>8<br>7<br>0<br>14<br>1<br>10<br>5 |