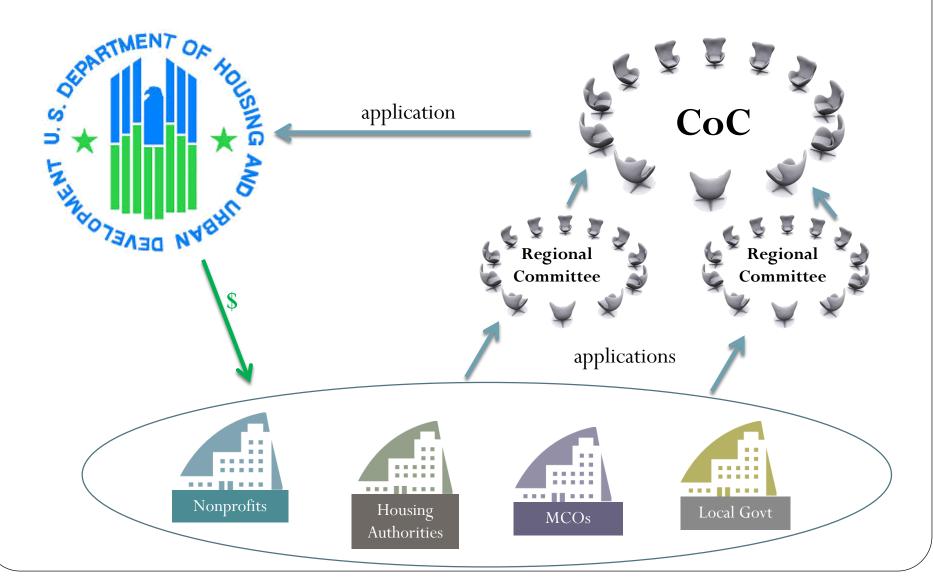

# HUD released NOFA on Sept. 17, competition is underway

- Overall process
  - CoC consolidated application has three parts
    - 1. CoC application
      - CoC-wide information, NCCEH staff completes with input from agencies, Steering Committee, other stakeholders
    - 2. Project applications
      - Individual applications for each new project, renewal project and CoC planning activities
    - 3. Project priority listing
      - Ranked list of each project, recommended by the Project Review Committee, approved by the Steering Committee

# CoC application process is managed at the CoC level (NCCEH)