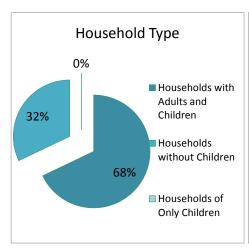

|     | TOTAL HOMELESS COUNT (all people)                                                                                                                                       |                      |                         |             |       |  |
|-----|-------------------------------------------------------------------------------------------------------------------------------------------------------------------------|----------------------|-------------------------|-------------|-------|--|
|     |                                                                                                                                                                         | Emergency & Seasonal | Transitional<br>Housing | Unsheltered | TOTAL |  |
| Hou | louseholds with Adults <u>and</u> Children (adults and children who are together on the night of the count)                                                             |                      |                         |             |       |  |
| 1   | Number of Households                                                                                                                                                    | 21                   | 22                      | 0           | 43    |  |
| 2   | Total Number of People                                                                                                                                                  | 93                   | 58                      | 0           | 151   |  |
| 3   | # of People age 17 or younger                                                                                                                                           | 69                   | 25                      | 0           | 94    |  |
| 4   | # of People age 18-24                                                                                                                                                   | 1                    | 9                       | 0           | 10    |  |
| 5   | # of People age 25 or older                                                                                                                                             | 23                   | 24                      | 0           | 47    |  |
| 6   | # of People in Chronically Homeless Families<br>(head of household has a disability AND has been homeless<br>for at least 1 year or has had 4 episodes in last 3 years) | 4                    |                         | 0           | 4     |  |
| 7   | # of Households that are Chronically Homeless                                                                                                                           | 1                    |                         | 0           | 1     |  |
|     | Gender (adults and children)                                                                                                                                            |                      |                         |             |       |  |
| 8   | Female                                                                                                                                                                  | 53                   | 34                      | 0           | 87    |  |
| 9   | Male                                                                                                                                                                    | 40                   | 24                      | 0           | 64    |  |
| 10  | Transgender: male to female                                                                                                                                             | 0                    | 0                       | 0           | 0     |  |
| 11  | Transgender: female to male                                                                                                                                             | 0                    | 0                       | 0           | 0     |  |
|     | Ethnicity (adults and children)                                                                                                                                         |                      |                         |             |       |  |
| 12  | Non-Hispanic/Non-Latino                                                                                                                                                 | 89                   | 53                      | 0           | 142   |  |
| 13  | Hispanic/Latino                                                                                                                                                         | 4                    | 5                       | 0           | 9     |  |
|     | Race (adults and children)                                                                                                                                              |                      |                         |             |       |  |
| 14  | White                                                                                                                                                                   | 7                    | 14                      | 0           | 21    |  |
| 15  | Black or African-American                                                                                                                                               | 76                   | 35                      | 0           | 111   |  |
| 16  | Asian                                                                                                                                                                   | 0                    | 0                       | 0           | 0     |  |
| 17  | American Indian or Alaska Native                                                                                                                                        | 0                    | 0                       | 0           | 0     |  |
| 18  | Native Hawaiian or Other Pacific Islander                                                                                                                               | 0                    | 0                       | 0           | 0     |  |
| 19  | Multiple Races (also indicate races in rows 14-18)                                                                                                                      | 10                   | 9                       | 0           | 19    |  |

| TOTAL HOMELESS COUNT continued |                                                                                                                                                      |                 |               |                 |              |  |  |
|--------------------------------|------------------------------------------------------------------------------------------------------------------------------------------------------|-----------------|---------------|-----------------|--------------|--|--|
|                                |                                                                                                                                                      | Emergency &     | Transitional  | Unsheltered     | TOTAL        |  |  |
|                                |                                                                                                                                                      | Seasonal        | Housing       |                 |              |  |  |
|                                | Households <u>without</u> Children (single adults, adult couples without children, adults with adult sons/daughters)                                 |                 |               |                 |              |  |  |
|                                | Number of Households                                                                                                                                 | 241             | 145           | 114             | 500          |  |  |
|                                | Total Number of People                                                                                                                               | 243             | 145           | 114             | 502          |  |  |
|                                | # of People age 18-24                                                                                                                                | 29              | 10            | 5               | 44           |  |  |
| 23                             | # of People age 25 or older                                                                                                                          | 214             | 135           | 109             | 458          |  |  |
| 24                             | # of People who are Chronically Homeless<br>(have a disability AND have been homeless for at least 1<br>year or have had 4 episodes in last 3 years) | 24              |               | 47              | 71           |  |  |
|                                | Gender                                                                                                                                               |                 |               |                 |              |  |  |
|                                | Female                                                                                                                                               | 74              | 17            | 23              | 114          |  |  |
|                                | Male                                                                                                                                                 | 169             | 128           | 91              | 388          |  |  |
|                                | Transgender: male to female                                                                                                                          | 0               | 0             | 0               | 0            |  |  |
| -                              | Transgender: female to male                                                                                                                          | 0               | 0             | 0               | 0            |  |  |
| -                              | Ethnicity                                                                                                                                            |                 |               |                 |              |  |  |
| -                              | Non-Hispanic/Non-Latino                                                                                                                              | 242             | 143           | 112             | 497          |  |  |
| 30                             | Hispanic/Latino                                                                                                                                      | 1               | 2             | 2               | 5            |  |  |
|                                | Race                                                                                                                                                 |                 |               |                 |              |  |  |
| -                              | White                                                                                                                                                | 57              | 43            | 55              | 155          |  |  |
| _                              | Black or African-American                                                                                                                            | 181             | 98            | 51              | 330          |  |  |
|                                | Asian                                                                                                                                                | 0               | 0             | 2               | 2            |  |  |
| $\vdash$                       | American Indian or Alaska Native                                                                                                                     | 0               | 3             | 3               | 6            |  |  |
| <b>—</b>                       | Native Hawaiian or Other Pacific Islander                                                                                                            | 0               | 1             | 0               | 1            |  |  |
|                                | Multiple Races (also indicate races in rows 31-35)                                                                                                   | 5               | 0             | 3               | 8            |  |  |
|                                | seholds of <u>Only</u> Children ( <u>all</u> members of household ar                                                                                 | e under 18: una | accompanied o | hildren, adoles | cent parents |  |  |
|                                | their children, adolescent siblings, etc.)                                                                                                           |                 |               |                 |              |  |  |
| 37                             | Number of Households                                                                                                                                 | 4               | 4             | 0               | 8            |  |  |
|                                | Total Number of Children age 17 or younger                                                                                                           | 4               | 6             | 0               | 10           |  |  |
|                                | Gender                                                                                                                                               |                 |               |                 |              |  |  |
| 39                             | Female                                                                                                                                               | 0               | 3             | 0               | 3            |  |  |
| 40                             | Male                                                                                                                                                 | 4               | 3             | 0               | 7            |  |  |
| 41                             | Transgender: male to female                                                                                                                          | 0               | 0             | 0               | 0            |  |  |
| 42                             | Transgender: female to male                                                                                                                          | 0               | 0             | 0               | 0            |  |  |
|                                | Ethnicity                                                                                                                                            |                 |               |                 |              |  |  |
| 43                             | Non-Hispanic/Non-Latino                                                                                                                              | 4               | 6             | 0               | 10           |  |  |
| 44                             | Hispanic/Latino                                                                                                                                      | 0               | 0             | 0               | 0            |  |  |
|                                | Race                                                                                                                                                 |                 |               |                 |              |  |  |
|                                | White                                                                                                                                                | 0               | 3             | 0               | 3            |  |  |
| 46                             | Black or African-American                                                                                                                            | 4               | 3             | 0               | 7            |  |  |
| _                              | Asian                                                                                                                                                | 0               | 0             | 0               | 0            |  |  |
| $\vdash$                       | American Indian or Alaska Native                                                                                                                     | 0               | 0             | 0               | 0            |  |  |
| 49                             | Native Hawaiian or Other Pacific Islander                                                                                                            | 0               | 0             | 0               | 0            |  |  |
| 50                             | Multiple Races (also indicate races in rows 45-49)                                                                                                   | 0               | 0             | 0               | 0            |  |  |
| TOT                            | ALS                                                                                                                                                  |                 |               |                 |              |  |  |
| 51                             | Total Homeless People (Rows 2+21+38)                                                                                                                 | 340             | 209           | 114             | 663          |  |  |
| 52                             | Total People Age 18 and Over (Rows 4+5+21)                                                                                                           | 267             | 178           | 114             | 559          |  |  |
| 53                             | Total Chronically Homeless People (Rows 6+24)                                                                                                        | 28              |               | 47              | 75           |  |  |