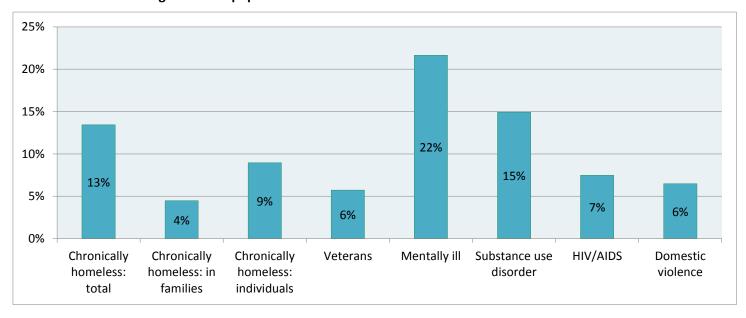

| TOTAL HOMELESS COUNT continued |                                                                                                                                                      |                 |               |                 |              |  |  |
|--------------------------------|------------------------------------------------------------------------------------------------------------------------------------------------------|-----------------|---------------|-----------------|--------------|--|--|
|                                |                                                                                                                                                      | Emergency &     | Transitional  | Unsheltered     | TOTAL        |  |  |
|                                |                                                                                                                                                      | Seasonal        | Housing       |                 |              |  |  |
|                                | Households <u>without</u> Children (single adults, adult couples without children, adults with adult sons/daughters)                                 |                 |               |                 |              |  |  |
|                                | Number of Households                                                                                                                                 | 241             | 145           | 114             | 500          |  |  |
|                                | Total Number of People                                                                                                                               | 243             | 145           | 114             | 502          |  |  |
|                                | # of People age 18-24                                                                                                                                | 29              | 10            | 5               | 44           |  |  |
| 23                             | # of People age 25 or older                                                                                                                          | 214             | 135           | 109             | 458          |  |  |
| 24                             | # of People who are Chronically Homeless<br>(have a disability AND have been homeless for at least 1<br>year or have had 4 episodes in last 3 years) | 24              |               | 47              | 71           |  |  |
|                                | Gender                                                                                                                                               |                 |               |                 |              |  |  |
|                                | Female                                                                                                                                               | 74              | 17            | 23              | 114          |  |  |
|                                | Male                                                                                                                                                 | 169             | 128           | 91              | 388          |  |  |
|                                | Transgender: male to female                                                                                                                          | 0               | 0             | 0               | 0            |  |  |
| -                              | Transgender: female to male                                                                                                                          | 0               | 0             | 0               | 0            |  |  |
| -                              | Ethnicity                                                                                                                                            |                 |               |                 |              |  |  |
| -                              | Non-Hispanic/Non-Latino                                                                                                                              | 242             | 143           | 112             | 497          |  |  |
| 30                             | Hispanic/Latino                                                                                                                                      | 1               | 2             | 2               | 5            |  |  |
|                                | Race                                                                                                                                                 |                 |               |                 |              |  |  |
| -                              | White                                                                                                                                                | 57              | 43            | 55              | 155          |  |  |
| _                              | Black or African-American                                                                                                                            | 181             | 98            | 51              | 330          |  |  |
|                                | Asian                                                                                                                                                | 0               | 0             | 2               | 2            |  |  |
| $\vdash$                       | American Indian or Alaska Native                                                                                                                     | 0               | 3             | 3               | 6            |  |  |
| <b>—</b>                       | Native Hawaiian or Other Pacific Islander                                                                                                            | 0               | 1             | 0               | 1            |  |  |
|                                | Multiple Races (also indicate races in rows 31-35)                                                                                                   | 5               | 0             | 3               | 8            |  |  |
|                                | seholds of <u>Only</u> Children ( <u>all</u> members of household ar                                                                                 | e under 18: una | accompanied o | hildren, adoles | cent parents |  |  |
|                                | their children, adolescent siblings, etc.)                                                                                                           |                 |               |                 |              |  |  |
| 37                             | Number of Households                                                                                                                                 | 4               | 4             | 0               | 8            |  |  |
|                                | Total Number of Children age 17 or younger                                                                                                           | 4               | 6             | 0               | 10           |  |  |
|                                | Gender                                                                                                                                               |                 |               |                 |              |  |  |
| 39                             | Female                                                                                                                                               | 0               | 3             | 0               | 3            |  |  |
| 40                             | Male                                                                                                                                                 | 4               | 3             | 0               | 7            |  |  |
| 41                             | Transgender: male to female                                                                                                                          | 0               | 0             | 0               | 0            |  |  |
| 42                             | Transgender: female to male                                                                                                                          | 0               | 0             | 0               | 0            |  |  |
|                                | Ethnicity                                                                                                                                            |                 |               |                 |              |  |  |
| 43                             | Non-Hispanic/Non-Latino                                                                                                                              | 4               | 6             | 0               | 10           |  |  |
| 44                             | Hispanic/Latino                                                                                                                                      | 0               | 0             | 0               | 0            |  |  |
|                                | Race                                                                                                                                                 |                 |               |                 |              |  |  |
|                                | White                                                                                                                                                | 0               | 3             | 0               | 3            |  |  |
| 46                             | Black or African-American                                                                                                                            | 4               | 3             | 0               | 7            |  |  |
| _                              | Asian                                                                                                                                                | 0               | 0             | 0               | 0            |  |  |
| $\vdash$                       | American Indian or Alaska Native                                                                                                                     | 0               | 0             | 0               | 0            |  |  |
| 49                             | Native Hawaiian or Other Pacific Islander                                                                                                            | 0               | 0             | 0               | 0            |  |  |
| 50                             | Multiple Races (also indicate races in rows 45-49)                                                                                                   | 0               | 0             | 0               | 0            |  |  |
| TOT                            | ALS                                                                                                                                                  |                 |               |                 |              |  |  |
| 51                             | Total Homeless People (Rows 2+21+38)                                                                                                                 | 340             | 209           | 114             | 663          |  |  |
| 52                             | Total People Age 18 and Over (Rows 4+5+21)                                                                                                           | 267             | 178           | 114             | 559          |  |  |
| 53                             | Total Chronically Homeless People (Rows 6+24)                                                                                                        | 28              |               | 47              | 75           |  |  |

|                                                                                                                   |                                                 | Emergency & Seasonal | Transitional<br>Housing | Unsheltered   | TOTAL     |
|-------------------------------------------------------------------------------------------------------------------|-------------------------------------------------|----------------------|-------------------------|---------------|-----------|
| UBI                                                                                                               | POPULATIONS: How many <u>adults</u> are:        |                      |                         |               |           |
| 54                                                                                                                | Seriously Mentally III                          | 48                   | 25                      | 17            | 90        |
| 55                                                                                                                | Substance Use Disorder                          | 10                   | 28                      | 67            | 105       |
| 56                                                                                                                | Persons with HIV/AIDS                           | 4                    | 1                       | 2             | 7         |
| 57                                                                                                                | Victims of Domestic Violence (optional)         | 56                   | 23                      | 0             | 79        |
| DISCHARGES: How many <u>adults</u> were discharged from the following places within 30 days of becoming homeless? |                                                 |                      |                         |               | homeless? |
| 58                                                                                                                | Criminal Justice System (jails, prisons)        | Not available        | Not available           | Not available | 0         |
| 59                                                                                                                | Behavioral Health (mental health/substance use) | Not available        | Not available           | Not available | 0         |
| 60                                                                                                                | Health Care System (hospitals)                  | Not available        | Not available           | Not available | 0         |