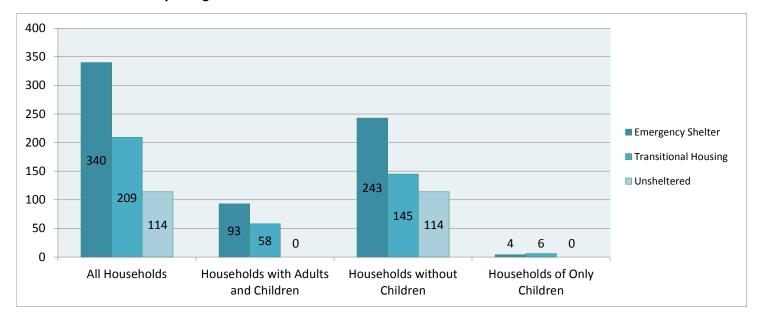

|     | TOTAL HOMELESS COUNT (all people)                                                                                                                                       |                      |                         |             |       |  |
|-----|-------------------------------------------------------------------------------------------------------------------------------------------------------------------------|----------------------|-------------------------|-------------|-------|--|
|     |                                                                                                                                                                         | Emergency & Seasonal | Transitional<br>Housing | Unsheltered | TOTAL |  |
| Hou | louseholds with Adults <u>and</u> Children (adults and children who are together on the night of the count)                                                             |                      |                         |             |       |  |
| 1   | Number of Households                                                                                                                                                    | 21                   | 22                      | 0           | 43    |  |
| 2   | Total Number of People                                                                                                                                                  | 93                   | 58                      | 0           | 151   |  |
| 3   | # of People age 17 or younger                                                                                                                                           | 69                   | 25                      | 0           | 94    |  |
| 4   | # of People age 18-24                                                                                                                                                   | 1                    | 9                       | 0           | 10    |  |
| 5   | # of People age 25 or older                                                                                                                                             | 23                   | 24                      | 0           | 47    |  |
| 6   | # of People in Chronically Homeless Families<br>(head of household has a disability AND has been homeless<br>for at least 1 year or has had 4 episodes in last 3 years) | 4                    |                         | 0           | 4     |  |
| 7   | # of Households that are Chronically Homeless                                                                                                                           | 1                    |                         | 0           | 1     |  |
|     | Gender (adults and children)                                                                                                                                            |                      |                         |             |       |  |
| 8   | Female                                                                                                                                                                  | 53                   | 34                      | 0           | 87    |  |
| 9   | Male                                                                                                                                                                    | 40                   | 24                      | 0           | 64    |  |
| 10  | Transgender: male to female                                                                                                                                             | 0                    | 0                       | 0           | 0     |  |
| 11  | Transgender: female to male                                                                                                                                             | 0                    | 0                       | 0           | 0     |  |
|     | Ethnicity (adults and children)                                                                                                                                         |                      |                         |             |       |  |
| 12  | Non-Hispanic/Non-Latino                                                                                                                                                 | 89                   | 53                      | 0           | 142   |  |
| 13  | Hispanic/Latino                                                                                                                                                         | 4                    | 5                       | 0           | 9     |  |
|     | Race (adults and children)                                                                                                                                              |                      |                         |             |       |  |
| 14  | White                                                                                                                                                                   | 7                    | 14                      | 0           | 21    |  |
| 15  | Black or African-American                                                                                                                                               | 76                   | 35                      | 0           | 111   |  |
| 16  | Asian                                                                                                                                                                   | 0                    | 0                       | 0           | 0     |  |
| 17  | American Indian or Alaska Native                                                                                                                                        | 0                    | 0                       | 0           | 0     |  |
| 18  | Native Hawaiian or Other Pacific Islander                                                                                                                               | 0                    | 0                       | 0           | 0     |  |
| 19  | Multiple Races (also indicate races in rows 14-18)                                                                                                                      | 10                   | 9                       | 0           | 19    |  |

| TOTAL HOMELESS COUNT continued |                                                                                                                                                      |                 |               |                 |              |  |  |
|--------------------------------|------------------------------------------------------------------------------------------------------------------------------------------------------|-----------------|---------------|-----------------|--------------|--|--|
|                                |                                                                                                                                                      | Emergency &     | Transitional  | Unsheltered     | TOTAL        |  |  |
|                                |                                                                                                                                                      | Seasonal        | Housing       |                 |              |  |  |
|                                | Households <u>without</u> Children (single adults, adult couples without children, adults with adult sons/daughters)                                 |                 |               |                 |              |  |  |
|                                | Number of Households                                                                                                                                 | 241             | 145           | 114             | 500          |  |  |
|                                | Total Number of People                                                                                                                               | 243             | 145           | 114             | 502          |  |  |
|                                | # of People age 18-24                                                                                                                                | 29              | 10            | 5               | 44           |  |  |
| 23                             | # of People age 25 or older                                                                                                                          | 214             | 135           | 109             | 458          |  |  |
| 24                             | # of People who are Chronically Homeless<br>(have a disability AND have been homeless for at least 1<br>year or have had 4 episodes in last 3 years) | 24              |               | 47              | 71           |  |  |
|                                | Gender                                                                                                                                               |                 |               |                 |              |  |  |
|                                | Female                                                                                                                                               | 74              | 17            | 23              | 114          |  |  |
|                                | Male                                                                                                                                                 | 169             | 128           | 91              | 388          |  |  |
|                                | Transgender: male to female                                                                                                                          | 0               | 0             | 0               | 0            |  |  |
| -                              | Transgender: female to male                                                                                                                          | 0               | 0             | 0               | 0            |  |  |
| -                              | Ethnicity                                                                                                                                            |                 |               |                 |              |  |  |
| -                              | Non-Hispanic/Non-Latino                                                                                                                              | 242             | 143           | 112             | 497          |  |  |
| 30                             | Hispanic/Latino                                                                                                                                      | 1               | 2             | 2               | 5            |  |  |
|                                | Race                                                                                                                                                 |                 |               |                 |              |  |  |
| -                              | White                                                                                                                                                | 57              | 43            | 55              | 155          |  |  |
| _                              | Black or African-American                                                                                                                            | 181             | 98            | 51              | 330          |  |  |
|                                | Asian                                                                                                                                                | 0               | 0             | 2               | 2            |  |  |
| $\vdash$                       | American Indian or Alaska Native                                                                                                                     | 0               | 3             | 3               | 6            |  |  |
| <b>—</b>                       | Native Hawaiian or Other Pacific Islander                                                                                                            | 0               | 1             | 0               | 1            |  |  |
|                                | Multiple Races (also indicate races in rows 31-35)                                                                                                   | 5               | 0             | 3               | 8            |  |  |
|                                | seholds of <u>Only</u> Children ( <u>all</u> members of household ar                                                                                 | e under 18: una | accompanied o | hildren, adoles | cent parents |  |  |
|                                | their children, adolescent siblings, etc.)                                                                                                           |                 |               |                 |              |  |  |
| 37                             | Number of Households                                                                                                                                 | 4               | 4             | 0               | 8            |  |  |
|                                | Total Number of Children age 17 or younger                                                                                                           | 4               | 6             | 0               | 10           |  |  |
|                                | Gender                                                                                                                                               |                 |               |                 |              |  |  |
| 39                             | Female                                                                                                                                               | 0               | 3             | 0               | 3            |  |  |
| 40                             | Male                                                                                                                                                 | 4               | 3             | 0               | 7            |  |  |
| 41                             | Transgender: male to female                                                                                                                          | 0               | 0             | 0               | 0            |  |  |
| 42                             | Transgender: female to male                                                                                                                          | 0               | 0             | 0               | 0            |  |  |
|                                | Ethnicity                                                                                                                                            |                 |               |                 |              |  |  |
| 43                             | Non-Hispanic/Non-Latino                                                                                                                              | 4               | 6             | 0               | 10           |  |  |
| 44                             | Hispanic/Latino                                                                                                                                      | 0               | 0             | 0               | 0            |  |  |
|                                | Race                                                                                                                                                 |                 |               |                 |              |  |  |
|                                | White                                                                                                                                                | 0               | 3             | 0               | 3            |  |  |
| 46                             | Black or African-American                                                                                                                            | 4               | 3             | 0               | 7            |  |  |
| _                              | Asian                                                                                                                                                | 0               | 0             | 0               | 0            |  |  |
| $\vdash$                       | American Indian or Alaska Native                                                                                                                     | 0               | 0             | 0               | 0            |  |  |
| 49                             | Native Hawaiian or Other Pacific Islander                                                                                                            | 0               | 0             | 0               | 0            |  |  |
| 50                             | Multiple Races (also indicate races in rows 45-49)                                                                                                   | 0               | 0             | 0               | 0            |  |  |
| TOT                            | ALS                                                                                                                                                  |                 |               |                 |              |  |  |
| 51                             | Total Homeless People (Rows 2+21+38)                                                                                                                 | 340             | 209           | 114             | 663          |  |  |
| 52                             | Total People Age 18 and Over (Rows 4+5+21)                                                                                                           | 267             | 178           | 114             | 559          |  |  |
| 53                             | Total Chronically Homeless People (Rows 6+24)                                                                                                        | 28              |               | 47              | 75           |  |  |