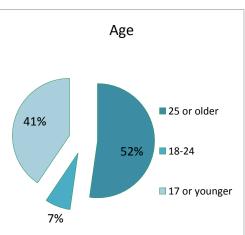

|     | TOTAL HOMELESS COUNT (all people)                                                                                                                                       |                      |                         |             |       |  |
|-----|-------------------------------------------------------------------------------------------------------------------------------------------------------------------------|----------------------|-------------------------|-------------|-------|--|
|     |                                                                                                                                                                         | Emergency & Seasonal | Transitional<br>Housing | Unsheltered | TOTAL |  |
| Hou | louseholds with Adults <u>and</u> Children (adults and children who are together on the night of the count)                                                             |                      |                         |             |       |  |
| 1   | Number of Households                                                                                                                                                    | 21                   | 22                      | 0           | 43    |  |
| 2   | Total Number of People                                                                                                                                                  | 93                   | 58                      | 0           | 151   |  |
| 3   | # of People age 17 or younger                                                                                                                                           | 69                   | 25                      | 0           | 94    |  |
| 4   | # of People age 18-24                                                                                                                                                   | 1                    | 9                       | 0           | 10    |  |
| 5   | # of People age 25 or older                                                                                                                                             | 23                   | 24                      | 0           | 47    |  |
| 6   | # of People in Chronically Homeless Families<br>(head of household has a disability AND has been homeless<br>for at least 1 year or has had 4 episodes in last 3 years) | 4                    |                         | 0           | 4     |  |
| 7   | # of Households that are Chronically Homeless                                                                                                                           | 1                    |                         | 0           | 1     |  |
|     | Gender (adults and children)                                                                                                                                            |                      |                         |             |       |  |
| 8   | Female                                                                                                                                                                  | 53                   | 34                      | 0           | 87    |  |
| 9   | Male                                                                                                                                                                    | 40                   | 24                      | 0           | 64    |  |
| 10  | Transgender: male to female                                                                                                                                             | 0                    | 0                       | 0           | 0     |  |
| 11  | Transgender: female to male                                                                                                                                             | 0                    | 0                       | 0           | 0     |  |
|     | Ethnicity (adults and children)                                                                                                                                         |                      |                         |             |       |  |
| 12  | Non-Hispanic/Non-Latino                                                                                                                                                 | 89                   | 53                      | 0           | 142   |  |
| 13  | Hispanic/Latino                                                                                                                                                         | 4                    | 5                       | 0           | 9     |  |
|     | Race (adults and children)                                                                                                                                              |                      |                         |             |       |  |
| 14  | White                                                                                                                                                                   | 7                    | 14                      | 0           | 21    |  |
| 15  | Black or African-American                                                                                                                                               | 76                   | 35                      | 0           | 111   |  |
| 16  | Asian                                                                                                                                                                   | 0                    | 0                       | 0           | 0     |  |
| 17  | American Indian or Alaska Native                                                                                                                                        | 0                    | 0                       | 0           | 0     |  |
| 18  | Native Hawaiian or Other Pacific Islander                                                                                                                               | 0                    | 0                       | 0           | 0     |  |
| 19  | Multiple Races (also indicate races in rows 14-18)                                                                                                                      | 10                   | 9                       | 0           | 19    |  |

| TOTAL HOMELESS COUNT continued |                                                                                                                                                      |                 |               |                 |              |  |  |
|--------------------------------|------------------------------------------------------------------------------------------------------------------------------------------------------|-----------------|---------------|-----------------|--------------|--|--|
|                                |                                                                                                                                                      | Emergency &     | Transitional  | Unsheltered     | TOTAL        |  |  |
|                                |                                                                                                                                                      | Seasonal        | Housing       |                 |              |  |  |
|                                | Households <u>without</u> Children (single adults, adult couples without children, adults with adult sons/daughters)                                 |                 |               |                 |              |  |  |
|                                | Number of Households                                                                                                                                 | 241             | 145           | 114             | 500          |  |  |
|                                | Total Number of People                                                                                                                               | 243             | 145           | 114             | 502          |  |  |
|                                | # of People age 18-24                                                                                                                                | 29              | 10            | 5               | 44           |  |  |
| 23                             | # of People age 25 or older                                                                                                                          | 214             | 135           | 109             | 458          |  |  |
| 24                             | # of People who are Chronically Homeless<br>(have a disability AND have been homeless for at least 1<br>year or have had 4 episodes in last 3 years) | 24              |               | 47              | 71           |  |  |
|                                | Gender                                                                                                                                               |                 |               |                 |              |  |  |
|                                | Female                                                                                                                                               | 74              | 17            | 23              | 114          |  |  |
|                                | Male                                                                                                                                                 | 169             | 128           | 91              | 388          |  |  |
|                                | Transgender: male to female                                                                                                                          | 0               | 0             | 0               | 0            |  |  |
| -                              | Transgender: female to male                                                                                                                          | 0               | 0             | 0               | 0            |  |  |
| -                              | Ethnicity                                                                                                                                            |                 |               |                 |              |  |  |
| -                              | Non-Hispanic/Non-Latino                                                                                                                              | 242             | 143           | 112             | 497          |  |  |
| 30                             | Hispanic/Latino                                                                                                                                      | 1               | 2             | 2               | 5            |  |  |
|                                | Race                                                                                                                                                 |                 |               |                 |              |  |  |
| -                              | White                                                                                                                                                | 57              | 43            | 55              | 155          |  |  |
| _                              | Black or African-American                                                                                                                            | 181             | 98            | 51              | 330          |  |  |
|                                | Asian                                                                                                                                                | 0               | 0             | 2               | 2            |  |  |
| $\vdash$                       | American Indian or Alaska Native                                                                                                                     | 0               | 3             | 3               | 6            |  |  |
| <b>—</b>                       | Native Hawaiian or Other Pacific Islander                                                                                                            | 0               | 1             | 0               | 1            |  |  |
|                                | Multiple Races (also indicate races in rows 31-35)                                                                                                   | 5               | 0             | 3               | 8            |  |  |
|                                | seholds of <u>Only</u> Children ( <u>all</u> members of household ar                                                                                 | e under 18: una | accompanied o | hildren, adoles | cent parents |  |  |
|                                | their children, adolescent siblings, etc.)                                                                                                           |                 |               |                 |              |  |  |
| 37                             | Number of Households                                                                                                                                 | 4               | 4             | 0               | 8            |  |  |
|                                | Total Number of Children age 17 or younger                                                                                                           | 4               | 6             | 0               | 10           |  |  |
|                                | Gender                                                                                                                                               |                 |               |                 |              |  |  |
| 39                             | Female                                                                                                                                               | 0               | 3             | 0               | 3            |  |  |
| 40                             | Male                                                                                                                                                 | 4               | 3             | 0               | 7            |  |  |
| 41                             | Transgender: male to female                                                                                                                          | 0               | 0             | 0               | 0            |  |  |
| 42                             | Transgender: female to male                                                                                                                          | 0               | 0             | 0               | 0            |  |  |
|                                | Ethnicity                                                                                                                                            |                 |               |                 |              |  |  |
| 43                             | Non-Hispanic/Non-Latino                                                                                                                              | 4               | 6             | 0               | 10           |  |  |
| 44                             | Hispanic/Latino                                                                                                                                      | 0               | 0             | 0               | 0            |  |  |
|                                | Race                                                                                                                                                 |                 |               |                 |              |  |  |
|                                | White                                                                                                                                                | 0               | 3             | 0               | 3            |  |  |
| 46                             | Black or African-American                                                                                                                            | 4               | 3             | 0               | 7            |  |  |
| _                              | Asian                                                                                                                                                | 0               | 0             | 0               | 0            |  |  |
| $\vdash$                       | American Indian or Alaska Native                                                                                                                     | 0               | 0             | 0               | 0            |  |  |
| 49                             | Native Hawaiian or Other Pacific Islander                                                                                                            | 0               | 0             | 0               | 0            |  |  |
| 50                             | Multiple Races (also indicate races in rows 45-49)                                                                                                   | 0               | 0             | 0               | 0            |  |  |
| TOT                            | ALS                                                                                                                                                  |                 |               |                 |              |  |  |
| 51                             | Total Homeless People (Rows 2+21+38)                                                                                                                 | 340             | 209           | 114             | 663          |  |  |
| 52                             | Total People Age 18 and Over (Rows 4+5+21)                                                                                                           | 267             | 178           | 114             | 559          |  |  |
| 53                             | Total Chronically Homeless People (Rows 6+24)                                                                                                        | 28              |               | 47              | 75           |  |  |