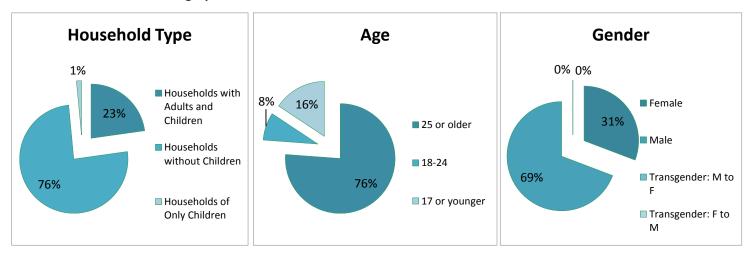

|     | TOTAL HOMELESS COUNT (all people)                                                                                                                                       |                      |                         |             |       |  |
|-----|-------------------------------------------------------------------------------------------------------------------------------------------------------------------------|----------------------|-------------------------|-------------|-------|--|
|     |                                                                                                                                                                         | Emergency & Seasonal | Transitional<br>Housing | Unsheltered | TOTAL |  |
| Hou | louseholds with Adults <u>and</u> Children (adults and children who are together on the night of the count)                                                             |                      |                         |             |       |  |
| 1   | Number of Households                                                                                                                                                    | 21                   | 22                      | 0           | 43    |  |
| 2   | Total Number of People                                                                                                                                                  | 93                   | 58                      | 0           | 151   |  |
| 3   | # of People age 17 or younger                                                                                                                                           | 69                   | 25                      | 0           | 94    |  |
| 4   | # of People age 18-24                                                                                                                                                   | 1                    | 9                       | 0           | 10    |  |
| 5   | # of People age 25 or older                                                                                                                                             | 23                   | 24                      | 0           | 47    |  |
| 6   | # of People in Chronically Homeless Families<br>(head of household has a disability AND has been homeless<br>for at least 1 year or has had 4 episodes in last 3 years) | 4                    |                         | 0           | 4     |  |
| 7   | # of Households that are Chronically Homeless                                                                                                                           | 1                    |                         | 0           | 1     |  |
|     | Gender (adults and children)                                                                                                                                            |                      |                         |             |       |  |
| 8   | Female                                                                                                                                                                  | 53                   | 34                      | 0           | 87    |  |
| 9   | Male                                                                                                                                                                    | 40                   | 24                      | 0           | 64    |  |
| 10  | Transgender: male to female                                                                                                                                             | 0                    | 0                       | 0           | 0     |  |
| 11  | Transgender: female to male                                                                                                                                             | 0                    | 0                       | 0           | 0     |  |
|     | Ethnicity (adults and children)                                                                                                                                         |                      |                         |             |       |  |
| 12  | Non-Hispanic/Non-Latino                                                                                                                                                 | 89                   | 53                      | 0           | 142   |  |
| 13  | Hispanic/Latino                                                                                                                                                         | 4                    | 5                       | 0           | 9     |  |
|     | Race (adults and children)                                                                                                                                              |                      |                         |             |       |  |
| 14  | White                                                                                                                                                                   | 7                    | 14                      | 0           | 21    |  |
| 15  | Black or African-American                                                                                                                                               | 76                   | 35                      | 0           | 111   |  |
| 16  | Asian                                                                                                                                                                   | 0                    | 0                       | 0           | 0     |  |
| 17  | American Indian or Alaska Native                                                                                                                                        | 0                    | 0                       | 0           | 0     |  |
| 18  | Native Hawaiian or Other Pacific Islander                                                                                                                               | 0                    | 0                       | 0           | 0     |  |
| 19  | Multiple Races (also indicate races in rows 14-18)                                                                                                                      | 10                   | 9                       | 0           | 19    |  |

| TOTAL HOMELESS COUNT continued |                                                                                                                                                      |                 |               |                 |              |  |  |
|--------------------------------|------------------------------------------------------------------------------------------------------------------------------------------------------|-----------------|---------------|-----------------|--------------|--|--|
|                                |                                                                                                                                                      | Emergency &     | Transitional  | Unsheltered     | TOTAL        |  |  |
|                                |                                                                                                                                                      | Seasonal        | Housing       |                 |              |  |  |
|                                | Households <u>without</u> Children (single adults, adult couples without children, adults with adult sons/daughters)                                 |                 |               |                 |              |  |  |
|                                | Number of Households                                                                                                                                 | 241             | 145           | 114             | 500          |  |  |
|                                | Total Number of People                                                                                                                               | 243             | 145           | 114             | 502          |  |  |
|                                | # of People age 18-24                                                                                                                                | 29              | 10            | 5               | 44           |  |  |
| 23                             | # of People age 25 or older                                                                                                                          | 214             | 135           | 109             | 458          |  |  |
| 24                             | # of People who are Chronically Homeless<br>(have a disability AND have been homeless for at least 1<br>year or have had 4 episodes in last 3 years) | 24              |               | 47              | 71           |  |  |
|                                | Gender                                                                                                                                               |                 |               |                 |              |  |  |
|                                | Female                                                                                                                                               | 74              | 17            | 23              | 114          |  |  |
|                                | Male                                                                                                                                                 | 169             | 128           | 91              | 388          |  |  |
|                                | Transgender: male to female                                                                                                                          | 0               | 0             | 0               | 0            |  |  |
| -                              | Transgender: female to male                                                                                                                          | 0               | 0             | 0               | 0            |  |  |
| -                              | Ethnicity                                                                                                                                            |                 |               |                 |              |  |  |
| -                              | Non-Hispanic/Non-Latino                                                                                                                              | 242             | 143           | 112             | 497          |  |  |
| 30                             | Hispanic/Latino                                                                                                                                      | 1               | 2             | 2               | 5            |  |  |
|                                | Race                                                                                                                                                 |                 |               |                 |              |  |  |
| -                              | White                                                                                                                                                | 57              | 43            | 55              | 155          |  |  |
| _                              | Black or African-American                                                                                                                            | 181             | 98            | 51              | 330          |  |  |
|                                | Asian                                                                                                                                                | 0               | 0             | 2               | 2            |  |  |
| $\vdash$                       | American Indian or Alaska Native                                                                                                                     | 0               | 3             | 3               | 6            |  |  |
| <b>—</b>                       | Native Hawaiian or Other Pacific Islander                                                                                                            | 0               | 1             | 0               | 1            |  |  |
|                                | Multiple Races (also indicate races in rows 31-35)                                                                                                   | 5               | 0             | 3               | 8            |  |  |
|                                | seholds of <u>Only</u> Children ( <u>all</u> members of household ar                                                                                 | e under 18: una | accompanied o | hildren, adoles | cent parents |  |  |
|                                | their children, adolescent siblings, etc.)                                                                                                           |                 |               |                 |              |  |  |
| 37                             | Number of Households                                                                                                                                 | 4               | 4             | 0               | 8            |  |  |
|                                | Total Number of Children age 17 or younger                                                                                                           | 4               | 6             | 0               | 10           |  |  |
|                                | Gender                                                                                                                                               |                 |               |                 |              |  |  |
| 39                             | Female                                                                                                                                               | 0               | 3             | 0               | 3            |  |  |
| 40                             | Male                                                                                                                                                 | 4               | 3             | 0               | 7            |  |  |
| 41                             | Transgender: male to female                                                                                                                          | 0               | 0             | 0               | 0            |  |  |
| 42                             | Transgender: female to male                                                                                                                          | 0               | 0             | 0               | 0            |  |  |
|                                | Ethnicity                                                                                                                                            |                 |               |                 |              |  |  |
| 43                             | Non-Hispanic/Non-Latino                                                                                                                              | 4               | 6             | 0               | 10           |  |  |
| 44                             | Hispanic/Latino                                                                                                                                      | 0               | 0             | 0               | 0            |  |  |
|                                | Race                                                                                                                                                 |                 |               |                 |              |  |  |
|                                | White                                                                                                                                                | 0               | 3             | 0               | 3            |  |  |
| 46                             | Black or African-American                                                                                                                            | 4               | 3             | 0               | 7            |  |  |
| _                              | Asian                                                                                                                                                | 0               | 0             | 0               | 0            |  |  |
| $\vdash$                       | American Indian or Alaska Native                                                                                                                     | 0               | 0             | 0               | 0            |  |  |
| 49                             | Native Hawaiian or Other Pacific Islander                                                                                                            | 0               | 0             | 0               | 0            |  |  |
| 50                             | Multiple Races (also indicate races in rows 45-49)                                                                                                   | 0               | 0             | 0               | 0            |  |  |
| TOT                            | ALS                                                                                                                                                  |                 |               |                 |              |  |  |
| 51                             | Total Homeless People (Rows 2+21+38)                                                                                                                 | 340             | 209           | 114             | 663          |  |  |
| 52                             | Total People Age 18 and Over (Rows 4+5+21)                                                                                                           | 267             | 178           | 114             | 559          |  |  |
| 53                             | Total Chronically Homeless People (Rows 6+24)                                                                                                        | 28              |               | 47              | 75           |  |  |