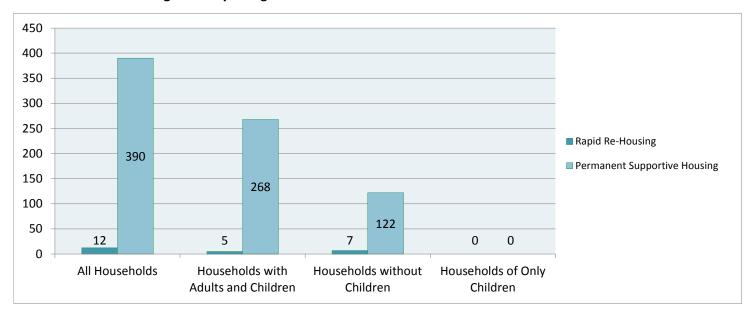

| SUBPOPULATIONS                                        |                  |                     |  |  |  |
| Adults with a serious mental illness                  | 90               | 14%                 |  |  |  |
| Adults with a substance use disorder                  | 105              | 16%                 |  |  |  |
| Adults with HIV/AIDS                                  | 7                | 1%                  |  |  |  |
| Adults who are victims of domestic violence           | 79               | 12%                 |  |  |  |

### 2015 Point-in-Time Count Data: Guilford Continuum of Care

#### 2015 Homeless Count by Living Situation



#### **2015 Homeless Count Demographics**



#### **2015 Homeless Count Subpopulations**



#### 2015 Permanent Housing Count by Living Situation



#### **2015 Permanent Housing Count Demographics**







#### **2015 Permanent Housing Count Subpopulations**