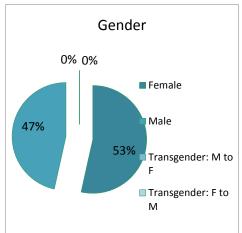

|     | TOTAL HOMELESS COUNT (all people)                                                                                                                                       |                      |                         |             |       |  |
|-----|-------------------------------------------------------------------------------------------------------------------------------------------------------------------------|----------------------|-------------------------|-------------|-------|--|
|     |                                                                                                                                                                         | Emergency & Seasonal | Transitional<br>Housing | Unsheltered | TOTAL |  |
| Hou | louseholds with Adults <u>and</u> Children (adults and children who are together on the night of the count)                                                             |                      |                         |             |       |  |
| 1   | Number of Households                                                                                                                                                    | 21                   | 22                      | 0           | 43    |  |
| 2   | Total Number of People                                                                                                                                                  | 93                   | 58                      | 0           | 151   |  |
| 3   | # of People age 17 or younger                                                                                                                                           | 69                   | 25                      | 0           | 94    |  |
| 4   | # of People age 18-24                                                                                                                                                   | 1                    | 9                       | 0           | 10    |  |
| 5   | # of People age 25 or older                                                                                                                                             | 23                   | 24                      | 0           | 47    |  |
| 6   | # of People in Chronically Homeless Families<br>(head of household has a disability AND has been homeless<br>for at least 1 year or has had 4 episodes in last 3 years) | 4                    |                         | 0           | 4     |  |
| 7   | # of Households that are Chronically Homeless                                                                                                                           | 1                    |                         | 0           | 1     |  |
|     | Gender (adults and children)                                                                                                                                            |                      |                         |             |       |  |
| 8   | Female                                                                                                                                                                  | 53                   | 34                      | 0           | 87    |  |
| 9   | Male                                                                                                                                                                    | 40                   | 24                      | 0           | 64    |  |
| 10  | Transgender: male to female                                                                                                                                             | 0                    | 0                       | 0           | 0     |  |
| 11  | Transgender: female to male                                                                                                                                             | 0                    | 0                       | 0           | 0     |  |
|     | Ethnicity (adults and children)                                                                                                                                         |                      |                         |             |       |  |
| 12  | Non-Hispanic/Non-Latino                                                                                                                                                 | 89                   | 53                      | 0           | 142   |  |
| 13  | Hispanic/Latino                                                                                                                                                         | 4                    | 5                       | 0           | 9     |  |
|     | Race (adults and children)                                                                                                                                              |                      |                         |             |       |  |
| 14  | White                                                                                                                                                                   | 7                    | 14                      | 0           | 21    |  |
| 15  | Black or African-American                                                                                                                                               | 76                   | 35                      | 0           | 111   |  |
| 16  | Asian                                                                                                                                                                   | 0                    | 0                       | 0           | 0     |  |
| 17  | American Indian or Alaska Native                                                                                                                                        | 0                    | 0                       | 0           | 0     |  |
| 18  | Native Hawaiian or Other Pacific Islander                                                                                                                               | 0                    | 0                       | 0           | 0     |  |
| 19  | Multiple Races (also indicate races in rows 14-18)                                                                                                                      | 10                   | 9                       | 0           | 19    |  |

| TOTAL HOMELESS COUNT continued |                                                                                                                                                      |                 |               |                 |              |  |  |
|--------------------------------|------------------------------------------------------------------------------------------------------------------------------------------------------|-----------------|---------------|-----------------|--------------|--|--|
|                                |                                                                                                                                                      | Emergency &     | Transitional  | Unsheltered     | TOTAL        |  |  |
|                                |                                                                                                                                                      | Seasonal        | Housing       |                 |              |  |  |
|                                | Households <u>without</u> Children (single adults, adult couples without children, adults with adult sons/daughters)                                 |                 |               |                 |              |  |  |
|                                | Number of Households                                                                                                                                 | 241             | 145           | 114             | 500          |  |  |
|                                | Total Number of People                                                                                                                               | 243             | 145           | 114             | 502          |  |  |
|                                | # of People age 18-24                                                                                                                                | 29              | 10            | 5               | 44           |  |  |
| 23                             | # of People age 25 or older                                                                                                                          | 214             | 135           | 109             | 458          |  |  |
| 24                             | # of People who are Chronically Homeless<br>(have a disability AND have been homeless for at least 1<br>year or have had 4 episodes in last 3 years) | 24              |               | 47              | 71           |  |  |
|                                | Gender                                                                                                                                               |                 |               |                 |              |  |  |
|                                | Female                                                                                                                                               | 74              | 17            | 23              | 114          |  |  |
|                                | Male                                                                                                                                                 | 169             | 128           | 91              | 388          |  |  |
|                                | Transgender: male to female                                                                                                                          | 0               | 0             | 0               | 0            |  |  |
| -                              | Transgender: female to male                                                                                                                          | 0               | 0             | 0               | 0            |  |  |
| -                              | Ethnicity                                                                                                                                            |                 |               |                 |              |  |  |
| -                              | Non-Hispanic/Non-Latino                                                                                                                              | 242             | 143           | 112             | 497          |  |  |
| 30                             | Hispanic/Latino                                                                                                                                      | 1               | 2             | 2               | 5            |  |  |
|                                | Race                                                                                                                                                 |                 |               |                 |              |  |  |
| -                              | White                                                                                                                                                | 57              | 43            | 55              | 155          |  |  |
| _                              | Black or African-American                                                                                                                            | 181             | 98            | 51              | 330          |  |  |
|                                | Asian                                                                                                                                                | 0               | 0             | 2               | 2            |  |  |
| $\vdash$                       | American Indian or Alaska Native                                                                                                                     | 0               | 3             | 3               | 6            |  |  |
| <b>—</b>                       | Native Hawaiian or Other Pacific Islander                                                                                                            | 0               | 1             | 0               | 1            |  |  |
|                                | Multiple Races (also indicate races in rows 31-35)                                                                                                   | 5               | 0             | 3               | 8            |  |  |
|                                | seholds of <u>Only</u> Children ( <u>all</u> members of household ar                                                                                 | e under 18: una | accompanied o | hildren, adoles | cent parents |  |  |
|                                | their children, adolescent siblings, etc.)                                                                                                           |                 |               |                 |              |  |  |
| 37                             | Number of Households                                                                                                                                 | 4               | 4             | 0               | 8            |  |  |
|                                | Total Number of Children age 17 or younger                                                                                                           | 4               | 6             | 0               | 10           |  |  |
|                                | Gender                                                                                                                                               |                 |               |                 |              |  |  |
| 39                             | Female                                                                                                                                               | 0               | 3             | 0               | 3            |  |  |
| 40                             | Male                                                                                                                                                 | 4               | 3             | 0               | 7            |  |  |
| 41                             | Transgender: male to female                                                                                                                          | 0               | 0             | 0               | 0            |  |  |
| 42                             | Transgender: female to male                                                                                                                          | 0               | 0             | 0               | 0            |  |  |
|                                | Ethnicity                                                                                                                                            |                 |               |                 |              |  |  |
| 43                             | Non-Hispanic/Non-Latino                                                                                                                              | 4               | 6             | 0               | 10           |  |  |
| 44                             | Hispanic/Latino                                                                                                                                      | 0               | 0             | 0               | 0            |  |  |
|                                | Race                                                                                                                                                 |                 |               |                 |              |  |  |
|                                | White                                                                                                                                                | 0               | 3             | 0               | 3            |  |  |
| 46                             | Black or African-American                                                                                                                            | 4               | 3             | 0               | 7            |  |  |
| _                              | Asian                                                                                                                                                | 0               | 0             | 0               | 0            |  |  |
| $\vdash$                       | American Indian or Alaska Native                                                                                                                     | 0               | 0             | 0               | 0            |  |  |
| 49                             | Native Hawaiian or Other Pacific Islander                                                                                                            | 0               | 0             | 0               | 0            |  |  |
| 50                             | Multiple Races (also indicate races in rows 45-49)                                                                                                   | 0               | 0             | 0               | 0            |  |  |
| TOT                            | ALS                                                                                                                                                  |                 |               |                 |              |  |  |
| 51                             | Total Homeless People (Rows 2+21+38)                                                                                                                 | 340             | 209           | 114             | 663          |  |  |
| 52                             | Total People Age 18 and Over (Rows 4+5+21)                                                                                                           | 267             | 178           | 114             | 559          |  |  |
| 53                             | Total Chronically Homeless People (Rows 6+24)                                                                                                        | 28              |               | 47              | 75           |  |  |