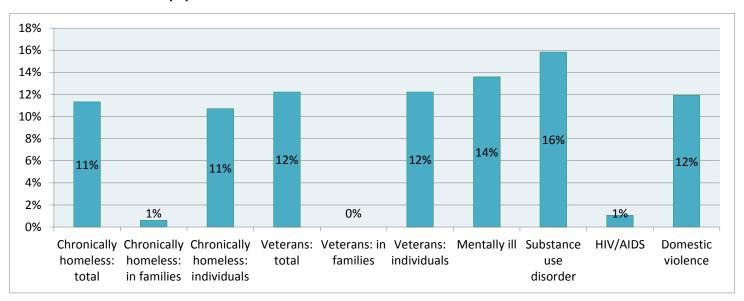

| 71               | 11%                 |  |  |  |
| SUBPOPULATIONS                                        |                  |                     |  |  |  |
| Adults with a serious mental illness                  | 90               | 14%                 |  |  |  |
| Adults with a substance use disorder                  | 105              | 16%                 |  |  |  |
| Adults with HIV/AIDS                                  | 7                | 1%                  |  |  |  |
| Adults who are victims of domestic violence           | 79               | 12%                 |  |  |  |

### 2015 Point-in-Time Count Data: Guilford Continuum of Care

#### 2015 Homeless Count by Living Situation



#### **2015 Homeless Count Demographics**



#### **2015 Homeless Count Subpopulations**



#### 2015 Permanent Housing Count by Living Situation



#### **2015 Permanent Housing Count Demographics**







#### **2015 Permanent Housing Count Subpopulations**