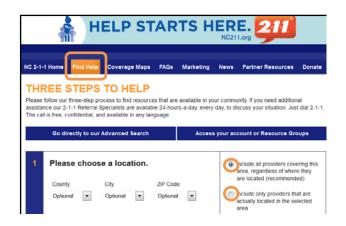

To begin, please click on "Find Help" in the top menu bar.

Then choose the location where you need to find services. On the right, you can choose to list all providers that serve that area, or only those that are physically located in that area.