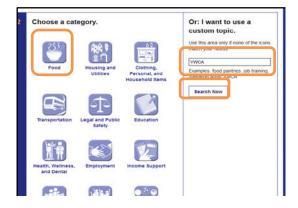

## HELP STARTS HERE.

Next you can either click on a category of services, or you have the option of entering a custom topic, or an agency name.

Click on the "Search Now" button to initiate your search.

Once you have the list of possible resources you will have the option to see all of them in a "Map View" or you can choose any individual agency to see more details about their services.