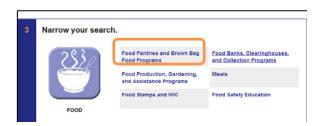

If you chose one of the categories of service, then it will be necessary to make your search more specific.