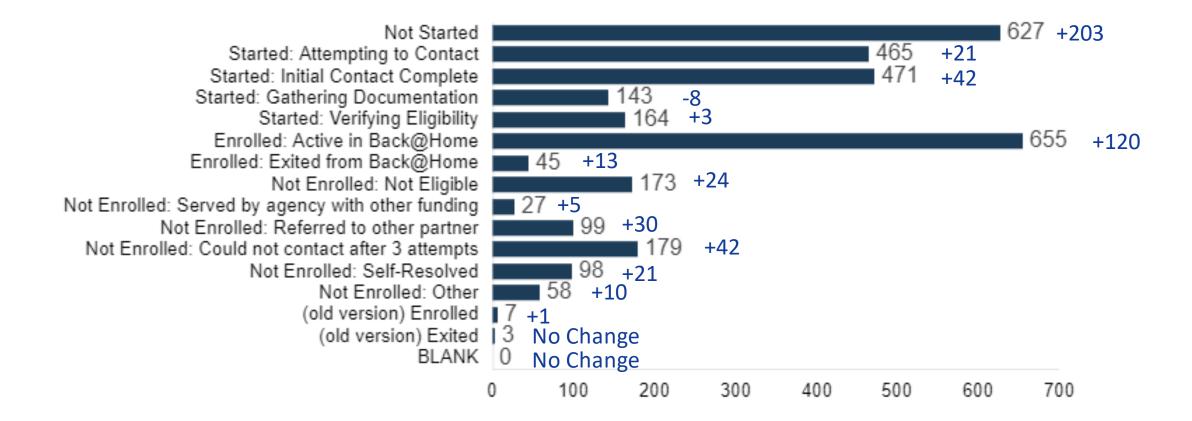

#### **Enrollment Status Detail**

#### + 114 HHs enrolled

Enrolled: Active in Back@Home 655