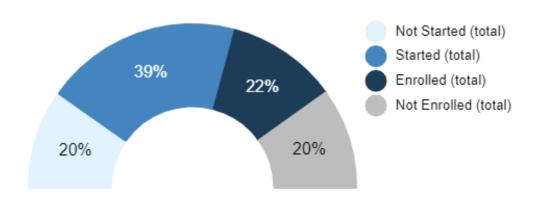

#### Overall Enrollment Status

The charts below show overall enrollment status, drilling down from info above to show proportions.