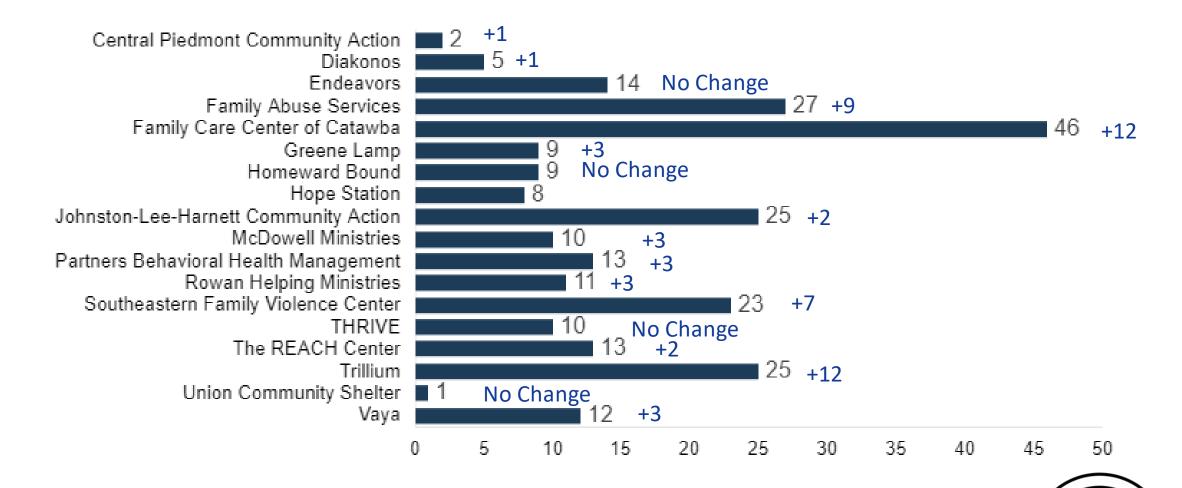

|                           | Households | Adults | Children | People |
|--------------------------------|---------------------------|------------|--------|----------|--------|
| This Week as of 6.3.21         | Total Stabilized          | 276        | 336    | 247      | 583    |
|                                | Total Moved In            | 263        | 318    | 225      | 543    |
|                                | Total Stabilized in Place | 13         | 18     | 22       | 40     |
|                                |                           | Households | Adults | Children | People |
| Four Weeks Ago<br>as of 5.5.21 | Total Stabilized          | 212        | 258    | 195      | 453    |



#### Housing Stabilization Status





#### Moved-In Households by Rehousing Agency



#### Stabilized in Place Households by Rehousing Agency





# **Enrollment Progress Report**

#### **Enrollment Status Detail**





#### + 114 HHs enrolled

Enrolled: Active in Back@Home 655

#### Overall Enrollment Status



The charts below show overall enrollment status, drilling down from info above to show proportions.





# Live Dashboard

View Back@Home Progress anytime via the smartsheet dashboard.

https://app.smartsheet.com/b/publish?EQBCT=ebfc30472760414f9c78831be0592a7a

- Data refreshes 1x/hour
- Public Link (anyone can see it when you share the link)



# **Emergency Housing Vouchers**

### **HUD EHVs**

- HUD is allocating approximately 70,000 Emergency Housing Vouchers (EHVs) to Public Housing Agencies (PHAs)
- EHVs are to assist individuals and families who are:
  - e