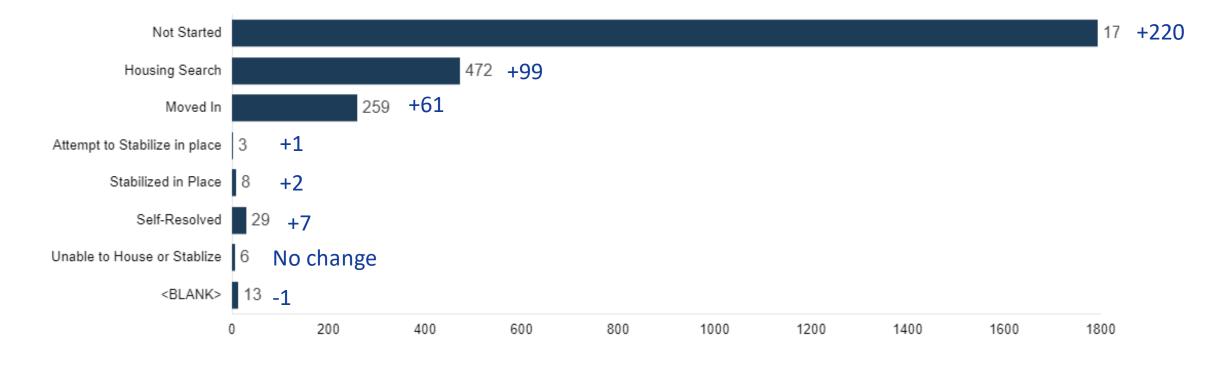

lds Stabilized in Housing

| -1: NA/ 1                      |                           | Households | Adults | Children | People |
|--------------------------------|---------------------------|------------|--------|----------|--------|
| This Week as of 6.3.21         | Total Stabilized          | 276        | 336    | 247      | 583    |
|                                | Total Moved In            | 263        | 318    | 225      | 543    |
|                                | Total Stabilized in Place | 13         | 18     | 22       | 40     |
|                                |                           | Households | Adults | Children | People |
| Four Weeks Ago<br>as of 5.5.21 | Total Stabilized          | 212        | 258    | 195      | 453    |



#### Housing Stabilization Status





#### Moved-In Households by Rehousing Agency



#### Stabilized in Place Households by Rehousing Agency





# **Enrollment Progress Report**

#### **Enrollment Status Detail**





#### + 114 HHs enrolled

Enrolled: Active in Back@Home 655

#### Overall Enrollment Status



The charts below show overall enrollment status, drilling down from info above to show proportions.





# Live Dashboard

View Back@Home Progress anytime via the smartsheet dashboard.

https://app.smartsheet.com/b/publish?EQBCT=ebfc30472760414f9c78831be0592a7a

- Data refreshes 1x/hour
- Public Link (anyone can see it when you share the link)



# **Emergency Housing Vouchers**

### **HUD EHVs**

- HUD is allocating approximately 70,000 Emergency Housing Vouchers (EHVs) to Public Housing Agencies (PHAs)
- EHVs are