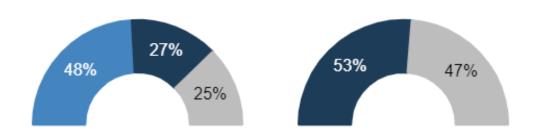

#### Overall Enrollment Status

The charts below show overall enrollment status, drilling down from info above to show proportions.