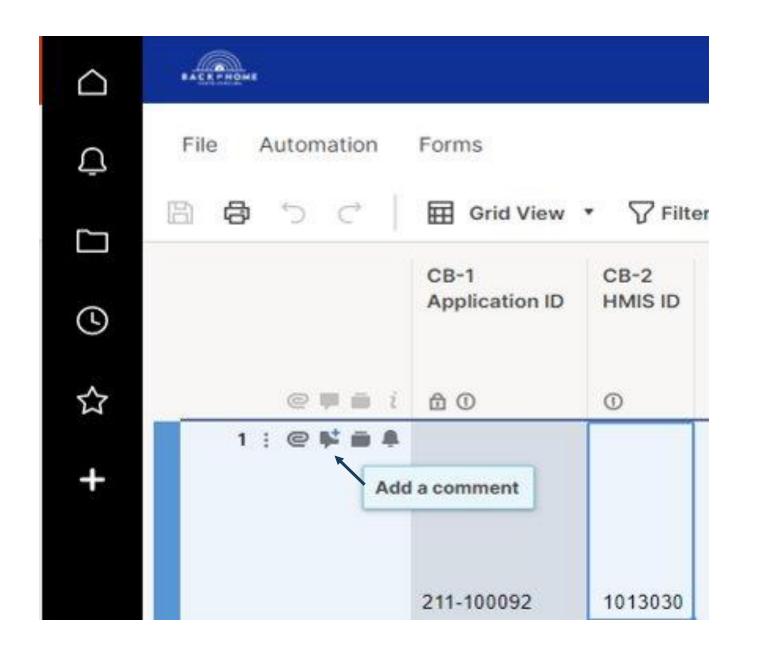

### 211 Access to Client Lists

- 211 staff now have access to RA client lists
  - They review when clients call in to give them an update on case
  - Please try to keep status and comments on smartsheet updated