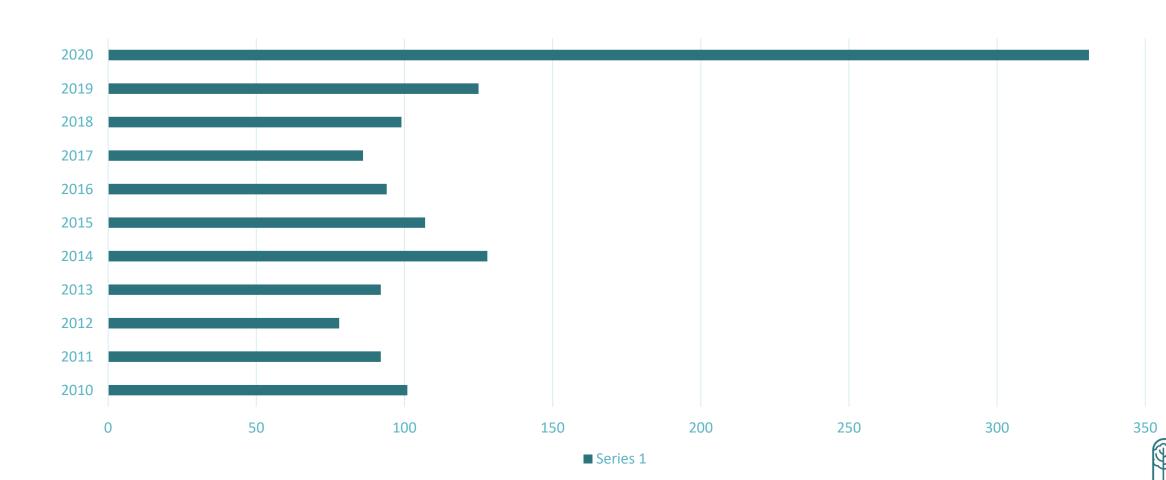

rted                                | 339                |
| Total Approved                                         | 210                |
| Total Denied                                           | 129                |
| Approval Rate                                          | 62%                |
| Average time between completion of application and     | 331 days           |
| determination for initial applications                 | (Median: 114 days) |
| Percentage that required CE                            | 26%                |
| Average length of time homeless prior to application   | 3 years            |
| Amount of income brought into state since June 2, 2010 | \$2,758,763.35     |

# Number of Cases by Year

#### Initial Applications vs Appeals



# Average Decision Days by Year



# Approval Rate by Year



#### New in 2020

**SOAR State Advisory Board** 

OAT Pilot in Mecklenburg

Transition to Online Course and Follow up State Training



# 2020 SOAR Dialogue Calls

- Setting Goals for SOAR 2020
- MSRs: Tips and Tricks
- TERI, Compassionate Allowances, and Presumptive Disability
- Coronavirus
- New DDS Process
- Substance Use
- Considerations After Application is Approves
- SSA Disability Law
- Vocational Rehabilitation
- Planning Annual SOAR Meeting
- SSA "Grids"



Celebrating You

#### **SOAR Caseworker Certification**

4 SOAR Caseworkers completed Certification:

Robert Gilmore

Christina Heggins

Rex Mercer

Nyesha Pettway



#### 10-30 Club

- Stacey Costner
- Debbie DeSanctis
- Aundry Freeman
- Robert Gilmore
- Malik Kennedy
- Jennifer Manning
- Connie Ne