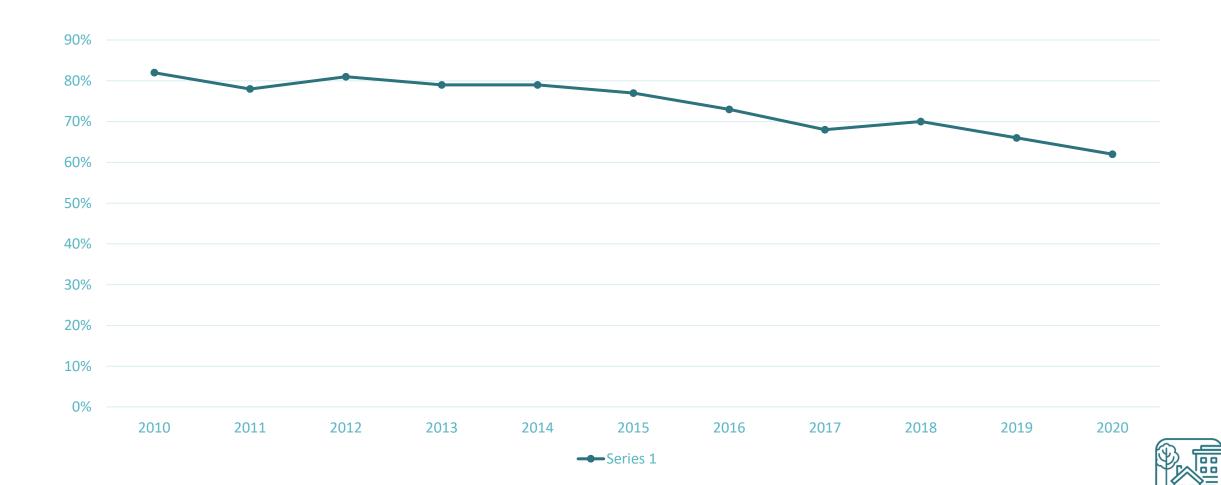

| 339                |
| Total Approved                                         | 210                |
| Total Denied                                           | 129                |
| Approval Rate                                          | 62%                |
| Average time between completion of application and     | 331 days           |
| determination for initial applications                 | (Median: 114 days) |
| Percentage that required CE                            | 26%                |
| Average length of time homeless prior to application   | 3 years            |
| Amount of income brought into state since June 2, 2010 | \$2,758,763.35     |

# Number of Cases by Year

#### Initial Applications vs Appeals



# Average Decision Days by Year



# Approval Rate by Year



#### New in 2020

**SOAR State Advisory Board** 

OAT Pilot in Mecklenburg

Transition to Online Course and Follow up State Training



# 2020 SOAR Dialogue Calls

- Setting Goals for SOAR 2020
- MSRs: Tips and Tricks
- TERI, Compassionate Allowances, and Presumptive Disability
- Coronavirus
- New DDS Process
- Substance Use
- Considerations After Application is Approves
- SSA Disability Law
- Vocational Rehabilitation
- Planning Annual SOAR Meeting
- SSA "Grids"



Celebrating You

#### **SOAR Caseworker Certification**

4 SOAR Caseworkers completed Certification:

Robert Gilmore

Christina Heggins

Rex Mercer

Nyesha Pettway



#### 10-30 Club

- Stacey Costner
- Debbie DeSanctis
- Aundry Freeman
- Robert Gilmore
- Malik Kennedy
- Jennifer Manning
- Connie Ness
- Nyesha Pettway
- Melis