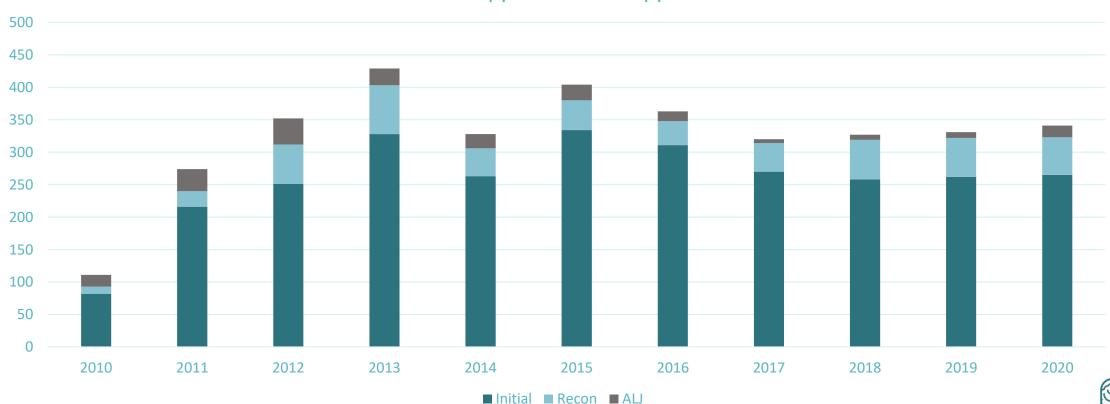

------------|
| Total Outcomes Reported                                | 339                |
| Total Approved                                         | 210                |
| Total Denied                                           | 129                |
| Approval Rate                                          | 62%                |
| Average time between completion of application and     | 331 days           |
| determination for initial applications                 | (Median: 114 days) |
| Percentage that required CE                            | 26%                |
| Average length of time homeless prior to application   | 3 years            |
| Amount of income brought into state since June 2, 2010 | \$2,758,763.35     |

# Number of Cases by Year

#### Initial Applications vs Appeals



# Average Decision Days by Year



# Approval Rate by Year



#### New in 2020

**SOAR State Advisory Board** 

OAT Pilot in Mecklenburg

Transition to Online Course and Follow up State Training



# 2020 SOAR Dialogue Calls

- Setting Goals for SOAR 2020
- MSRs: Tips and Tricks
- TERI, Compassionate Allowances, and Presumptive Disability
- Coronavirus
- New DDS Process
- Substance Use
- Considerations After Application is Approves
- SSA Disability Law
- Vocational Rehabilitation
- Planning Annual SOAR Meeting
- SSA "Grids"



Celebrating You

#### **SOAR Caseworker Certification**

4 SOAR Caseworkers completed Certification:

Robert Gilmore

Christina Heggins

Rex Mercer

Nyesha Pettway



#### 10-30 Club

- Stacey Costner
- Debbie DeSanctis
- Aundry Freeman
- Robert Gilmore
- Malik Ken