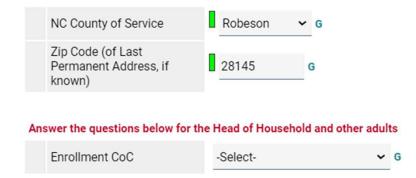

#### Confirm your Data is Complete

Users should confirm that their data in HMIS is filled out correctly

- Domestic Violence and the follow-up question, if applicable, should be answered
- Housing Move-In Date Cannot be before the project enrollment date
- Enrollment Coc & County of Service

### Perform Data Entry for all Clients in Household

All clients in the Household should have data entered

Children only need data entered until the zip code

 HoH & other adults in the household should answer all relevant questions in the assessment